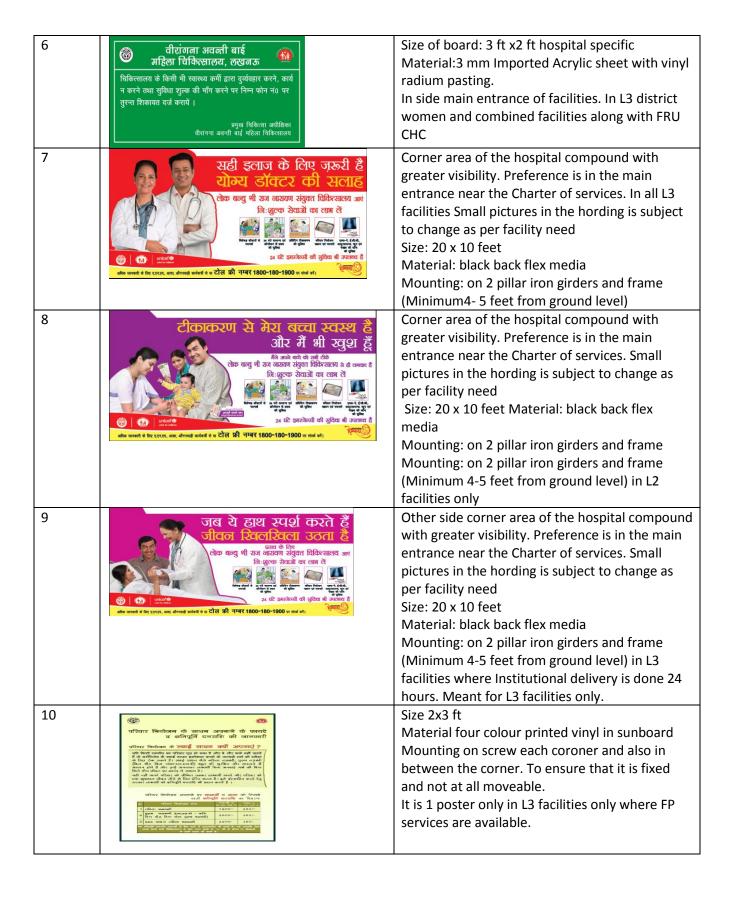

## FACILITY SPECIFIC INSTALLATION OF ADDITIONAL PACKAGE (revised 4Dec)

| SI No | Items to be installed in 1285 facilities in UP                                                                                                                                                                                                                                                                                                                                                                                                                                                                                                                                                                                                                                                                                                                                                                                                                                                                                                                                                                                                                                                                                                                                                                                                                                                                                                                                                                                                                                                                                                                                                                                                                                                                                                                                                                                                                                                                                                                                                                                                                                                                                | Specification and location for fixing the                                                                                                                                                                                                                                                                                                             |
|-------|-------------------------------------------------------------------------------------------------------------------------------------------------------------------------------------------------------------------------------------------------------------------------------------------------------------------------------------------------------------------------------------------------------------------------------------------------------------------------------------------------------------------------------------------------------------------------------------------------------------------------------------------------------------------------------------------------------------------------------------------------------------------------------------------------------------------------------------------------------------------------------------------------------------------------------------------------------------------------------------------------------------------------------------------------------------------------------------------------------------------------------------------------------------------------------------------------------------------------------------------------------------------------------------------------------------------------------------------------------------------------------------------------------------------------------------------------------------------------------------------------------------------------------------------------------------------------------------------------------------------------------------------------------------------------------------------------------------------------------------------------------------------------------------------------------------------------------------------------------------------------------------------------------------------------------------------------------------------------------------------------------------------------------------------------------------------------------------------------------------------------------|-------------------------------------------------------------------------------------------------------------------------------------------------------------------------------------------------------------------------------------------------------------------------------------------------------------------------------------------------------|
| 1     | Reflective board for over head gate of the hospital  होता बन्धु श्री राज नारायण संयुक्त चिकित्सालय, लखनऊ 24 घंटे प्रस्व एवं झारजेल्सी सेवाएं                                                                                                                                                                                                                                                                                                                                                                                                                                                                                                                                                                                                                                                                                                                                                                                                                                                                                                                                                                                                                                                                                                                                                                                                                                                                                                                                                                                                                                                                                                                                                                                                                                                                                                                                                                                                                                                                                                                                                                                  | Size of board: 12 feet x 4 feet Material – Iron sheet on iron frame with self adhesive vinyl with radium printing. Placement: fixed over main gate only with black paint finish with primer base. One each for L2 and L3 It is subject to change up to 60sqft.                                                                                        |
| 2     | Top of hospital  लोक बन्धु श्री राज नारायण संयुक्त चिकित्सालय, लखनऊ  24 घंटे प्रसव एवं इमरनेन्सी सेवाएं                                                                                                                                                                                                                                                                                                                                                                                                                                                                                                                                                                                                                                                                                                                                                                                                                                                                                                                                                                                                                                                                                                                                                                                                                                                                                                                                                                                                                                                                                                                                                                                                                                                                                                                                                                                                                                                                                                                                                                                                                       | Size of board: 12 feet x 4 feet Material: GLOW SIGN BOARD, pre-quoted sheet (rust free). Electrical fitting with Tube light at every 4 sqft with electronic choke with ISI mark, back let star flex. One each in L2 and L3 Mounting: 1 inch thickness pipe for frame Placement: fixed above building with concrete mounting and necessary civil work. |
| 3     | ं लोक बन्धु श्री राज नारायण<br>संयुक्त चिकित्सालय, लखनऊ<br>२४ <sup>पंदे</sup> प्रथम एवं सम्मेन्सी क्षेमार्च                                                                                                                                                                                                                                                                                                                                                                                                                                                                                                                                                                                                                                                                                                                                                                                                                                                                                                                                                                                                                                                                                                                                                                                                                                                                                                                                                                                                                                                                                                                                                                                                                                                                                                                                                                                                                                                                                                                                                                                                                   | size- Size of board:4 feet x 3 feet both size printing.  Material – Iron sheet on iron frame with self adhesive vinyl with radium printing.  Placement: fixed near main gate/ junction with black paint finish with primer base along with necessary civil work. One each for L2 and L3                                                               |
| 4     | कक्षा संग विद्या तल Second Floor  जो पी जी – बार रोग OPD - Paediatrics  टीकाकरण करा Immunication Room  जो पी जी – आराष्ट्र OPD - Ayush  OPD - Ayush  OPD - Ayush  Medical Store  स्थित कथा  Record Room  सर्वागर Record Room  सर्वागर स्थान कथा  सर्वागर स्थान स् | Size of board: 4 feet x 3 feet to be done both creative in one boards only.  Material: 3 mm Imported Acrylic sheet with vinyl pasting with radium. Mounting with screw and stud Placement:  Location: Near emergency /OPD entrance/ junctions in L3 facilities Women and Combined hospital and FRU CHC only.                                          |
| 5     | वीरांगवा अंचर्तती बाई महिला चितिरुतालय, लखनक VEERANGANA AWANTIBAI HOSPITAL, LUCKNOW  हिरोय-  चापूर्ण वपुराव को जाति, संस्कृति एवं धर्म के बिना चम्पार्थ वपुराव को जाति, संस्कृति एवं धर्म के बिना चम्पार्थ वपुराव को जाति, संस्कृति एवं धर्म के बिना चम्पार्थ वपुराव को जाति, संस्कृति एवं धर्म के बिना चम्पार्थ वपुराव को जाति, संस्कृति एवं धर्म के बिना चम्पार्थ वपुराव के विना चम्पार्थ वपुराव के विना चम्पार्थ वपुराव के विना चम्पार्थ वपुराव के विना चम्पार्थ वपुराव अल्पार्थ वपुराव विकासात्र्य, स्वावन को संस्कृति पृत्री के जीतर विनाधात्रक, रापार्यारायक, प्रणीरावित तथा वामूर्य च्यार्थ मेवार विनाधात्रक, रापार्यारायक, प्रणीरावित तथा वामूर्य च्यार्थ मेवार्य प्रवाच कर खल्व परिणाम प्राप्त करने हेतु कवित्रव, वामर्यित                                                                                                                                                                                                                                                                                                                                                                                                                                                                                                                                                                                                                                                                                                                                                                                                                                                                                                                                                                                                                                                                                                                                                                                                                                                                                                                                                                                           | Size of board: 3 ft x2 ft Material: mm Imported Acrylic sheet with vinyl pasting Entrance of facilities in every floor. In L3 district women and combined facilities.                                                                                                                                                                                 |