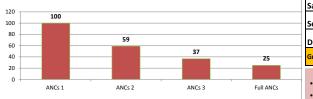

#### Kanpur Dehat - ANC Services Reported in HMIS during FY 2016-17 (April-March) ANC Services, Trends, Distribution and Performance

72%