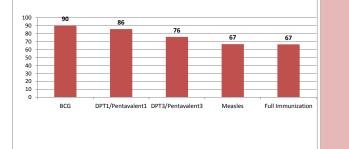

### Kanpur Dehat - Immunisation Services Reported in HMIS during FY 2016-17 (April-March) Child Immunization trends, Distribution and progress

|                                                                                                                                                                   | - Fa        | amily pla                                            | nning t               | rena                    | s Distribut                               | ion and pr                                       | ogress                |                 |                     |                                          |                                         |                                                         |
|-------------------------------------------------------------------------------------------------------------------------------------------------------------------|-------------|------------------------------------------------------|-----------------------|-------------------------|-------------------------------------------|--------------------------------------------------|-----------------------|-----------------|---------------------|------------------------------------------|-----------------------------------------|---------------------------------------------------------|
| Number of Family planning users against need by month                                                                                                             | Block       | Potential<br>unmet<br>need for<br>limiting<br>method | Male<br>Sterilization | Female<br>Sterilization | %<br>achivement<br>for limiting<br>method | Potential<br>unmet need<br>for spacing<br>method | new IUD<br>Insertions | Condom<br>Users | Oral Pills<br>Users | %<br>achivement<br>for spacing<br>method | Total<br>need for<br>family<br>planning | % of Total<br>family<br>planning<br>service<br>provided |
| 14000                                                                                                                                                             | Akberpur    | 6076                                                 | 4                     | 92                      | 1.58                                      | 2869                                             | 2032                  | 736             | 581                 | 116.7                                    | 21231                                   | 16.2                                                    |
| 12000                                                                                                                                                             | Amrodha     | 6850                                                 | 1                     | 128                     | 1.88                                      | 3235                                             | 559                   | 966             | 546                 | 64.0                                     | 23938                                   | 9.2                                                     |
| 8000                                                                                                                                                              | Derapur     | 4820                                                 | 2                     | 67                      | 1.43                                      | 2276                                             | 1057                  | 902             | 594                 | 112.2                                    | 16841                                   | 15.6                                                    |
| 6000<br>4000<br>2686 3252 3048 3784 3912 3713 3695 3429 3338 3642 3864<br>2000<br>0<br>April May june july August mber of tober her her perember january february | Ghinjhak    | 4928                                                 | 0                     | 20                      | 0.41                                      | 2327                                             | 1546                  | 2037            | 466                 | 174.0                                    | 17219                                   | 23.6                                                    |
|                                                                                                                                                                   | Melasa      | 5022                                                 | 1                     | 61                      | 1.23                                      | 2371                                             | 1038                  | 1559            | 585                 | 134.2                                    | 17548                                   | 18.5                                                    |
|                                                                                                                                                                   | Miatha      | 6123                                                 | 2                     | 54                      | 0.91                                      | 2892                                             | 1484                  | 894             | 546                 | 101.1                                    | 21397                                   | 13.9                                                    |
|                                                                                                                                                                   | Rajapur     | 5265                                                 | 0                     | 58                      | 1.10                                      | 2486                                             | 426                   | 1028            | 550                 | 80.6                                     | 18398                                   | 11.2                                                    |
|                                                                                                                                                                   | Rasulabad   | 8238                                                 | 0                     | 43                      | 0.52                                      | 3890                                             | 756                   | 1293            | 1142                | 82.0                                     | 28787                                   | 11.2                                                    |
| Total family planning service provided                                                                                                                            | Serwenkheda | 5701                                                 | 1                     | 56                      | 1.00                                      | 2692                                             | 1788                  | 919             | 440                 | 116.9                                    | 19922                                   | 16.1                                                    |
| ——Monthly need for family planning                                                                                                                                | Sandalpur   | 4330                                                 | 0                     | 84                      | 1.94                                      | 2045                                             | 933                   | 989             | 721                 | 129.3                                    | 15132                                   | 18.0                                                    |
|                                                                                                                                                                   | Grand Total | 57352                                                | 11                    | 663                     | 1.18                                      | 27083                                            | 11619                 | 11324           | 6172                | 107.5                                    | 200415                                  | 14.9                                                    |

Immunization of birth dose i.e. BCG 73 % since it can be administrated till one year, OPV0 is 42% and HepB0 is 22%. Thus it reflects that birth doses are not given at higher facility level like CHC and DH where these antigens are available 24X7. Need to address the issue to the MOIC. Full Immunization status in MCTS is good which is only 66% where as district is reporting 70 % in HMIS. shows Good Reporting .