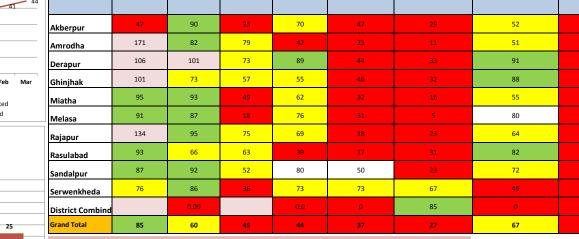

#### Maternal health :

ANC Registration Reported in HMIS in the month of April - March against estimated is 85 %. According to AHS it is 64.7% which considerably shows better value. Contribution of SC in ANC registration is 72 % which is indicated good outreach coverage, whereas ANC registration in DH is considerably (12 %) .were as CHC & PHC Contribute only 13 % & 3% only . As we compared to HMIS, MCTS is reporting ANC registration of 60 % against estimated in the month of April - March , which shows an opportunity gap of approximate double registration. This is suggestive of poor MCTS entries by blocks. District Combined Hospital have poor ANC registration 0.09%. Major difference is seen in Akbarpur (35 % difference), Jhinjhak (27%), & Amrodha (66%) , This shows MCTS Reg. is more then the HMIS. Reflect the over reporting data need to be cross verify .suggestive that to collect the data from the field and increase the ANC registration under MCTS Portal through our MCTS Operator . MCTS Reg. is always less then or equal to the HMIS.

District is reporting 36 % early ANC registration as compared to AHS data of 49%, which is relatively low. This is suggestive of under reporting or perception of FLWs (Field level worker's) about registering a pregnant women after TT injection. Percentage of 3 ANC checkups reported in HMIS (58 %) as compared to AHS data (33%) is indicated good coverage of reporting. Data needs to be verified. MCTS service updation of 3 ANC is also shows (37 %), but when we drill down the Block level data, Block Amrodha, Rajapur & Malaisa shows only 11 %, 23 % & 05 % need to be increase on priority basis on this block.

#### Delivery :-

Delivery reported is 42 %, a huge part of delivery is missing (58 %) against estimated. Even when pregnant women are registered (85 % ANC registration) are not tracked till delivery gap of 43%, Block Malesa, Maitha, Sarvankheda & sandalpur is reported less then 50 %. Situation in MCTS reporting is much poorer that is more (58 %), when we drill down the MCTS Data Amrodha (11%), maitha (16%), Jhinjhak (32 %), Maelesa(5%), & Rajapur (23%). Need to be instruction given to improve the data. According to the HMIS data district reported only 6%, home delivery. some block Rajapur(3%), Ghinghak(6%) reported . SC contributed only 1% deliveries are being reported, this shows reporting gap. Or If this gap is covered around 25% missing deliveries can be covered. There is also need to activate some new delivery point's, so that they covered some missing delivery.

#### **HRP and Complication Detection :-**

Trend Analysis of HRP woman from April to March. Slope is considerable i.e.decrease of 2.4 % as per HMIS < 7% HB, need to verify the reason why there was decrease in reporting. It is a mandate to treat severe anemic women at block facilities and DH, but from table in HRP sheet it is find that many blocks are not providing the services or not reporting like Malesa, Maitha & sarwankheda, sandalpur Reported zero as per HMIS.

At SC level HRP detection is very poor which raises the issue of equipment availability or skill of the FLW or there is operator problem need to be verify .Complication detection in district is 7 %. District Hospital is also not reporting the complication need to address. & Instruct the related staff nurse to report the data.

#### Child Care and Immunization:-

Out of estimated live births 42% live births are reported in HMIS and 45% in MCTS. Amrodha ,& Malesa difference in HMIS and MCTS is around more then 50%. Need to address this issue to the particular blocks. child registration of MCTS is 44% against 45% in HMIS.

Immunization of birth dose i.e. BCG 73 % since it can be administrated till one year, OPV0 is 42% and HepB0 is 22%. Thus it reflects that birth doses are not given at higher facility level like CHC and DH where these antigens are available 24X7. Need to address the issue to the MOIC. Full Immunization status in MCTS is good which is only 66% where as district is reporting 70 % in HMIS. shows Good Reporting .

#### Family Planning :-

All the block spacing method report in HMIS is more then 66 % . 83% IUCD Insertion at SC facility.but need to be focus to verify the Quality of data increase the service & utilization of service at Sub center & CHC because mostly couple accept IUCD for family planning from SC & CHC.Condom & Oral Pills Distribution is shows high in all the Block's . over all permanent method district reporting just 0.9 %. very important to focus on family planing program, data should be verify in spacing method.