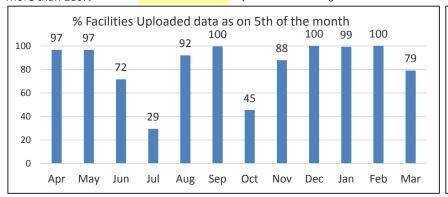

0

4

% children received full

immunization against

children registered with

DoB in Apr-May 15

| Kanpur Dehat '- I | Kanpur Dehat '- Percent of facilities reported in HMIS by Month, FY 2016-17 |        |        |        |        |        |        |        |        |        |        |        |        |  |
|-------------------|-----------------------------------------------------------------------------|--------|--------|--------|--------|--------|--------|--------|--------|--------|--------|--------|--------|--|
| Block             | Total No. of<br>Facilities                                                  | Apr-16 | May-16 | Jun-16 | Jul-16 | Aug-16 | Sep-16 | Oct-16 | Nov-16 | Dec-16 | Jan-17 | Feb-17 | Mar-17 |  |
| Akberpur          | 39                                                                          | 90     | 90     | 90     | 90     | 100    | 97     | 100    | 97     | 100    | 100    | 100    | 97     |  |
| Amrodha           | 37                                                                          | 100    | 100    | 100    | 100    | 100    | 100    | 100    | 97     | 100    | 100    | 100    | 100    |  |
| Derapur           | 24                                                                          | 100    | 100    | 100    | 100    | 100    | 100    | 100    | 100    | 100    | 100    | 100    | 100    |  |
| Ghinjhak          | 24                                                                          | 100    | 100    | 100    | 100    | 100    | 100    | 100    | 100    | 100    | 100    | 100    | 100    |  |
| Melasa            | 24                                                                          | 100    | 100    | 100    | 100    | 96     | 96     | 100    | 92     | 100    | 100    | 100    | 100    |  |
| Miatha            | 34                                                                          | 100    | 100    | 100    | 100    | 100    | 100    | 100    | 100    | 100    | 100    | 100    | 100    |  |
| Rajapur           | 23                                                                          | 100    | 100    | 100    | 100    | 100    | 100    | 100    | 100    | 100    | 100    | 100    | 100    |  |
| Rasulabad         | 39                                                                          | 100    | 100    | 100    | 100    | 100    | 100    | 100    | 100    | 100    | 100    | 100    | 100    |  |
| Serwenkheda       | 33                                                                          | 100    | 100    | 100    | 100    | 100    | 100    | 100    | 0      | 100    | 100    | 100    | 100    |  |
| Sandalpur         | 19                                                                          | 100    | 100    | 100    | 100    | 100    | 100    | 100    | 100    | 100    | 100    | 100    | 100    |  |
| Grand Total       | 296                                                                         | 99     | 99     | 99     | 99     | 100    | 99     | 100    | 88     | 100    | 100    | 100    | 100    |  |