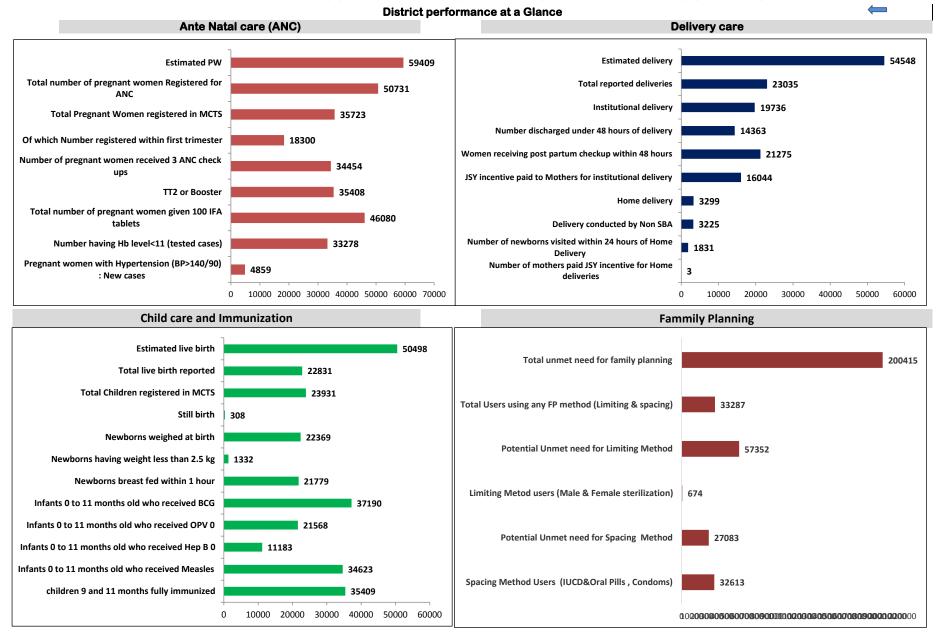

#### Maternal health :

ANC Registration Reported in HMIS in the month of April - March against estimated is 85 %. According to AHS it is 64.7% which considerably shows better value. Contribution of SC in ANC registration is 72 % which is indicated good outreach coverage, whereas ANC registration in DH is considerably (12 %) .were as CHC & PHC Contribute only 13 % & 3% only . As we compared to HMIS, MCTS is reporting ANC registration of 60 % against estimated in the month of April - March , which shows an opportunity gap of approximate double registration. This is suggestive of poor MCTS entries by blocks. District Combined Hospital have poor ANC registration 0.09%. Major difference is seen in Akbarpur (35 % difference), Jhinjhak (27%), & Amrodha (66%) , This shows MCTS Reg. is more then the HMIS. Reflect the over reporting data need to be cross verify .suggestive that to collect the data from the field and increase the ANC registration under MCTS Portal through our MCTS Operator . MCTS Reg. is always less then or equal to the HMIS.

District is reporting 36 % early ANC registration as compared to AHS data of 49%, which is relatively low. This is suggestive of under reporting or perception of FLWs (Field level worker's) about registering a pregnant women after TT injection. Percentage of 3 ANC checkups reported in HMIS (58 %) as compared to AHS data (33%) is indicated good coverage of reporting. Data needs to be verified. MCTS service updation of 3 ANC is also shows (37 %), but when we drill down the Block level data, Block Amrodha, Rajapur & Malaisa shows only 11 %, 23 % & 05 % need to be increase on priority basis on this block.

#### Delivery :-

Delivery reported is 42 %, a huge part of delivery is missing (58 %) against estimated. Even when pregnant women are registered (85 % ANC registration) are not tracked till delivery gap of 43%, Block Malesa, Maitha, Sarvankheda & sandalpur is reported less then 50 %. Situation in MCTS reporting is much poorer that is more (58 %), when we drill down the MCTS Data Amrodha (11%), maitha (16%), Jhinjhak (32 %), Maelesa(5%), & Rajapur (23%). Need to be instruction given to improve the data. According to the HMIS data district reported only 6%, home delivery. some block Rajapur(3%), Ghinghak(6%) reported . SC contributed only 1% deliveries are being reported, this shows reporting gap. Or If this gap is covered around 25% missing deliveries can be covered. There is also need to activate some new delivery point's, so that they covered some missing delivery.

#### Child Care and Immunization:-

Out of estimated live births 42% live births are reported in HMIS and 45% in MCTS. Amrodha ,& Malesa difference in HMIS and MCTS is around more then 50%. Need to address this issue to the particular blocks. child registration of MCTS is 44% against 45% in HMIS.

Immunization of birth dose i.e. BCG 73 % since it can be administrated till one year, OPV0 is 42% and HepB0 is 22%. Thus it reflects that birth doses are not given at higher facility level like CHC and DH where these antigens are available 24X7. Need to address the issue to the MOIC. Full Immunization status in MCTS is good which is only 66% where as district is reporting 70 % in HMIS. shows Good Reporting .

#### Family Planning :-

All the block spacing method report in HMIS is more then 66 % . 83% IUCD Insertion at SC facility.but need to be focus to verify the Quality of data increase the service & utilization of service at Sub center & CHC because mostly couple accept IUCD for family planning from SC & CHC.Condom & Oral Pills Distribution is shows high in all the Block's . over all permanent method district reporting just 0.9 %. very important to focus on family planing program, data should be verify in spacing method.