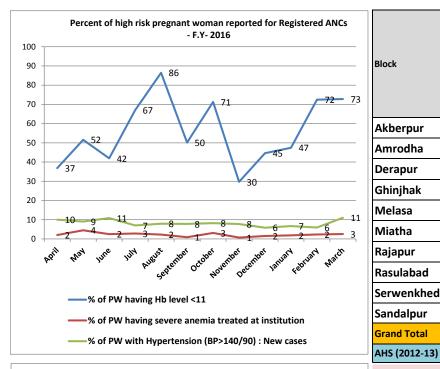

#### **HRP and Complication Detection :-**

Trend Analysis of HRP woman from April to March. Slope is considerable i.e.decrease of 2.4 % as per HMIS < 7% HB, need to verify the reason why there was decrease in reporting. It is a mandate to treat severe anemic women at block facilities and DH, but from table in HRP sheet it is find that many blocks are not providing the services or not reporting like Malesa, Maitha & sarwankheda, sandalpur Reported zero as per HMIS.

At SC level HRP detection is very poor which raises the issue of equipment availability or skill of the FLW or there is operator problem need to be verify .Complication detection in district is 7 %. District Hospital is also not reporting the complication need to address. & Instruct the related staff nurse to report the data.

#### Kanpur Dehat -High Risk Pregnancies Services Reported in HMIS during FY 2016-17 (April-March ) High risk PW reporting trends, distribution and progress

Number

% of

**Total number** 

of pregnant

| Block       | of pregnant<br>women<br>Registered for<br>ANC | having Hb<br>level<11<br>(tested cases) | having<br>Hb level<br><11 | severe anaemia<br>(Hb<7) treated at<br>institution | <7) anemia<br>treated rate at<br>institution | with Hypertension<br>(BP>140/90) : New<br>cases | % of PW with<br>hypertension |
|-------------|-----------------------------------------------|-----------------------------------------|---------------------------|----------------------------------------------------|----------------------------------------------|-------------------------------------------------|------------------------------|
| Akberpur    | 10508                                         | 7770                                    | 35.0                      | 631                                                | 6.0                                          | 1081                                            | 4.9                          |
| Amrodha     | 9331                                          | 5552                                    | 101.7                     | 436                                                | 4.7                                          | 1134                                            | 20.8                         |
| Derapur     | 3239                                          | 1597                                    | 52.2                      | 17                                                 | 0.5                                          | 14                                              | 0.5                          |
| Ghinjhak    | 4019                                          | 490                                     | 12.3                      | 16                                                 | 0.4                                          | 582                                             | 14.6                         |
| Melasa      | 3187                                          | 1189                                    | 34.0                      | 0                                                  | 0.0                                          | 804                                             | 23.0                         |
| Miatha      | 4232                                          | 1651                                    | 37.1                      | 0                                                  | 0.0                                          | 40                                              | 0.9                          |
| Rajapur     | 4955                                          | 3601                                    | 97.6                      | 40                                                 | 0.8                                          | 760                                             | 20.6                         |
| Rasulabad   | 5610                                          | 3811                                    | 63.1                      | 63                                                 | 1.1                                          | 157                                             | 2.6                          |
| Serwenkheda | 3166                                          | 5725                                    | 137.9                     | 0                                                  | 0.0                                          | 226                                             | 5.4                          |
| Sandalpur   | 2484                                          | 1892                                    | 66.6                      | 0                                                  | 0.0                                          | 61                                              | 2.1                          |
| Grand Total | 50731                                         | 33278                                   | 56.0                      | 1203                                               | 2.4                                          | 4859                                            | 8.2                          |

#### Gaps in HRP :

- Instead of VHNDs serwenkheda are reporting mothers having hb <11 more then 100% data need to be verify.</li>
- melasa, maitha, serwenkheda & sandalpur reporting Zero severe anemic pregnant womens as per HMIS report. Data need to be ٠ verify whether all Mission indra dhanush/ VHND Tally sheet data reported or not.
- May be posibility, lack of HRP Womens entry Knowledge. either ANM/MCTS operator.
- Hypertensive cases identification is zero in Derapur.