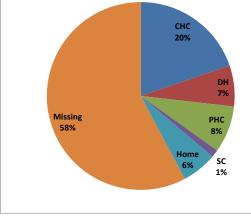

#### Kanpur Dehat -High Risk Pregnancies Services Reported in HMIS during FY 2016-17 (April-March ) High risk PW reporting trends, distribution and progress

Number

% of

**Total number** 

of pregnant

| Block       | of pregnant<br>women<br>Registered for<br>ANC | having Hb<br>level<11<br>(tested cases) | having<br>Hb level<br><11 | severe anaemia<br>(Hb<7) treated at<br>institution | <7) anemia<br>treated rate at<br>institution | with Hypertension<br>(BP>140/90) : New<br>cases | % of PW with<br>hypertension |
|-------------|-----------------------------------------------|-----------------------------------------|---------------------------|----------------------------------------------------|----------------------------------------------|-------------------------------------------------|------------------------------|
| Akberpur    | 10508                                         | 7770                                    | 35.0                      | 631                                                | 6.0                                          | 1081                                            | 4.9                          |
| Amrodha     | 9331                                          | 5552                                    | 101.7                     | 436                                                | 4.7                                          | 1134                                            | 20.8                         |
| Derapur     | 3239                                          | 1597                                    | 52.2                      | 17                                                 | 0.5                                          | 14                                              | 0.5                          |
| Ghinjhak    | 4019                                          | 490                                     | 12.3                      | 16                                                 | 0.4                                          | 582                                             | 14.6                         |
| Melasa      | 3187                                          | 1189                                    | 34.0                      | 0                                                  | 0.0                                          | 804                                             | 23.0                         |
| Miatha      | 4232                                          | 1651                                    | 37.1                      | 0                                                  | 0.0                                          | 40                                              | 0.9                          |
| Rajapur     | 4955                                          | 3601                                    | 97.6                      | 40                                                 | 0.8                                          | 760                                             | 20.6                         |
| Rasulabad   | 5610                                          | 3811                                    | 63.1                      | 63                                                 | 1.1                                          | 157                                             | 2.6                          |
| Serwenkheda | 3166                                          | 5725                                    | 137.9                     | 0                                                  | 0.0                                          | 226                                             | 5.4                          |
| Sandalpur   | 2484                                          | 1892                                    | 66.6                      | 0                                                  | 0.0                                          | 61                                              | 2.1                          |
| Grand Total | 50731                                         | 33278                                   | 56.0                      | 1203                                               | 2.4                                          | 4859                                            | 8.2                          |

#### Percent of high risk pregnant woman reported by facility type

#### Gaps in HRP :

- Instead of VHNDs serwenkheda are reporting mothers having hb <11 more then 100% data need to be verify.</li>
- melasa, maitha, serwenkheda & sandalpur reporting Zero severe anemic pregnant womens as per HMIS report. Data need to be ٠ verify whether all Mission indra dhanush/ VHND Tally sheet data reported or not.
- May be posibility, lack of HRP Womens entry Knowledge. either ANM/MCTS operator.
- Hypertensive cases identification is zero in Derapur.