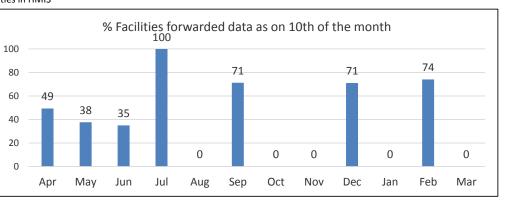

0

4

% children received full

immunization against

children registered with

DoB in Apr-May 15

| Kanpur Dehat '- I | Kanpur Dehat '- Percent of facilities reported in HMIS by Month, FY 2016-17 |        |        |        |        |        |        |        |        |        |        |        |        |  |
|-------------------|-----------------------------------------------------------------------------|--------|--------|--------|--------|--------|--------|--------|--------|--------|--------|--------|--------|--|
| Block             | Total No. of<br>Facilities                                                  | Apr-16 | May-16 | Jun-16 | Jul-16 | Aug-16 | Sep-16 | Oct-16 | Nov-16 | Dec-16 | Jan-17 | Feb-17 | Mar-17 |  |
| Akberpur          | 39                                                                          | 90     | 90     | 90     | 90     | 100    | 97     | 100    | 97     | 100    | 100    | 100    | 97     |  |
| Amrodha           | 37                                                                          | 100    | 100    | 100    | 100    | 100    | 100    | 100    | 97     | 100    | 100    | 100    | 100    |  |
| Derapur           | 24                                                                          | 100    | 100    | 100    | 100    | 100    | 100    | 100    | 100    | 100    | 100    | 100    | 100    |  |
| Ghinjhak          | 24                                                                          | 100    | 100    | 100    | 100    | 100    | 100    | 100    | 100    | 100    | 100    | 100    | 100    |  |
| Melasa            | 24                                                                          | 100    | 100    | 100    | 100    | 96     | 96     | 100    | 92     | 100    | 100    | 100    | 100    |  |
| Miatha            | 34                                                                          | 100    | 100    | 100    | 100    | 100    | 100    | 100    | 100    | 100    | 100    | 100    | 100    |  |
| Rajapur           | 23                                                                          | 100    | 100    | 100    | 100    | 100    | 100    | 100    | 100    | 100    | 100    | 100    | 100    |  |
| Rasulabad         | 39                                                                          | 100    | 100    | 100    | 100    | 100    | 100    | 100    | 100    | 100    | 100    | 100    | 100    |  |
| Serwenkheda       | 33                                                                          | 100    | 100    | 100    | 100    | 100    | 100    | 100    | 0      | 100    | 100    | 100    | 100    |  |
| Sandalpur         | 19                                                                          | 100    | 100    | 100    | 100    | 100    | 100    | 100    | 100    | 100    | 100    | 100    | 100    |  |
| Grand Total       | 296                                                                         | 99     | 99     | 99     | 99     | 100    | 99     | 100    | 88     | 100    | 100    | 100    | 100    |  |