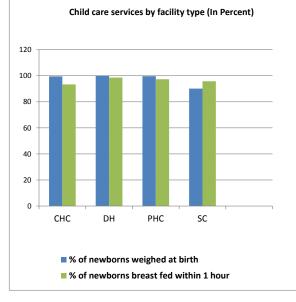

#### Kanpur Dehat - Child Services Reported in HMIS during FY 2016-17 (April-March) Child care services trends, distribution and progress

% of newborns

breast fed

within 1 hour

98.9

85.4

98.7

99.3

| Gaps in Child care : |
|----------------------|
|----------------------|

- 1.3 %, still births are reported from the dist.on 1000 live births while Melasa reported 0.0 % still birth and
- Ghinjhak reported 2.4 % which is heighest in district.
- 95% births are reported as breast fed within 1 hours of births, it is need to check as AHS 2012-13 showing data for Kanpur Dehat is 60% only.
- In Kanpur dehat 98 % children weight at birth and of which 6 % LBW, while AHS 12-13 estimated this as 45% & 16% respectively.