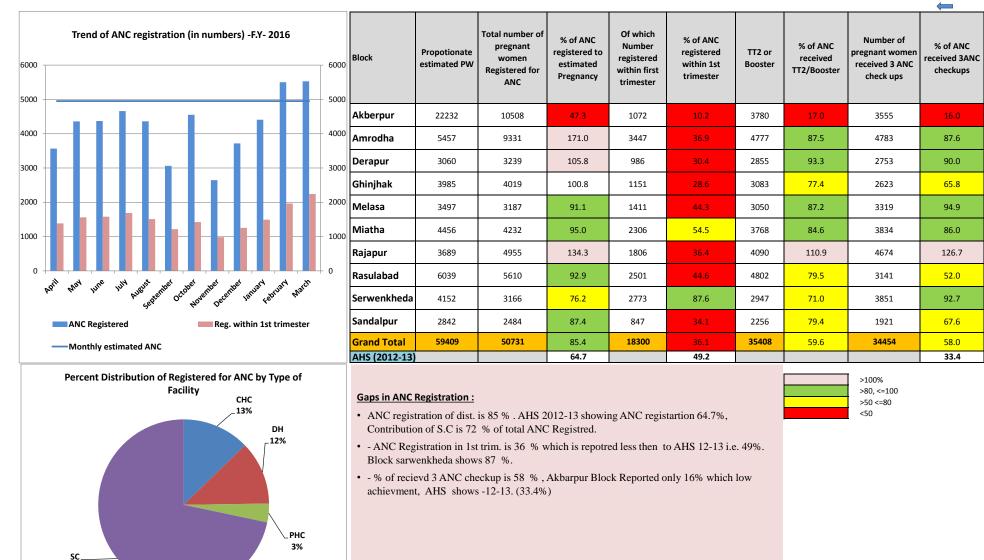

#### Maternal health :

ANC Registration Reported in HMIS in the month of April - March against estimated is 85 %. According to AHS it is 64.7% which considerably shows better value. Contribution of SC in ANC registration is 72 % which is indicated good outreach coverage, whereas ANC registration in DH is considerably (12 %) .were as CHC & PHC Contribute only 13 % & 3% only . As we compared to HMIS, MCTS is reporting ANC registration of 60 % against estimated in the month of April - March , which shows an opportunity gap of approximate double registration. This is suggestive of poor MCTS entries by blocks. District Combined Hospital have poor ANC registration 0.09%. Major difference is seen in Akbarpur (35 % difference), Jhinjhak (27%), & Amrodha (66%) , This shows MCTS Reg. is more then the HMIS. Reflect the over reporting data need to be cross verify .suggestive that to collect the data from the field and increase the ANC registration under MCTS Portal through our MCTS Operator . MCTS Reg. is always less then or equal to the HMIS.

District is reporting 36 % early ANC registration as compared to AHS data of 49%, which is relatively low. This is suggestive of under reporting or perception of FLWs (Field level worker's) about registering a pregnant women after TT injection. Percentage of 3 ANC checkups reported in HMIS (58 %) as compared to AHS data (33%) is indicated good coverage of reporting. Data needs to be verified. MCTS service updation of 3 ANC is also shows (37 %), but when we drill down the Block level data, Block Amrodha, Rajapur & Malaisa shows only 11 %, 23 % & 05 % need to be increase on priority basis on this block.

#### Kanpur Dehat - ANC Services Reported in HMIS during FY 2016-17 (April-March) ANC Services, Trends, Distribution and Performance

72%