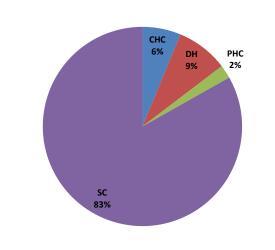

#### Percent of high risk pregnant woman reported by facility type

#### Gaps in HRP :

- Instead of VHNDs serwenkheda are reporting mothers having hb <11 more then 100% data need to be verify.</li>
- melasa, maitha, serwenkheda & sandalpur reporting Zero severe anemic pregnant womens as per HMIS report. Data need to be ٠ verify whether all Mission indra dhanush/ VHND Tally sheet data reported or not.
- May be posibility, lack of HRP Womens entry Knowledge. either ANM/MCTS operator.
- Hypertensive cases identification is zero in Derapur.