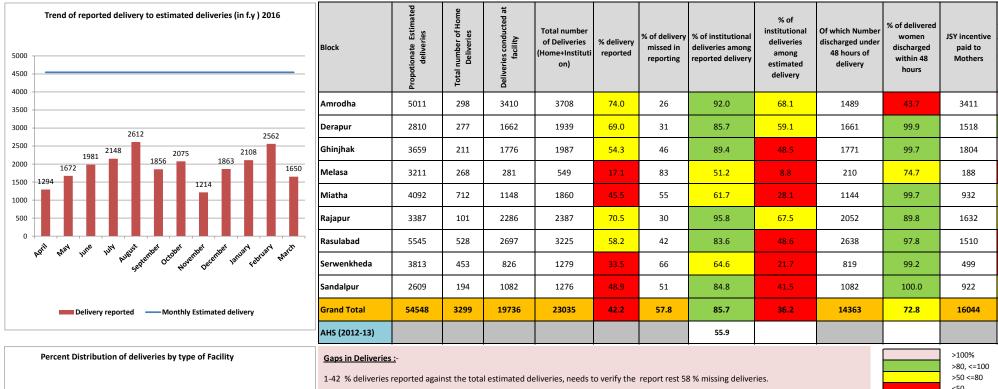

#### Delivery :-

Delivery reported is 42 %, a huge part of delivery is missing (58 %) against estimated. Even when pregnant women are registered (85 % ANC registration) are not tracked till delivery gap of 43%, Block Malesa, Maitha, Sarvankheda & sandalpur is reported less then 50 %. Situation in MCTS reporting is much poorer that is more (58 %), when we drill down the MCTS Data Amrodha (11%), maitha (16%), Jhinjhak (32 %), Maelesa(5%), & Rajapur (23%). Need to be instruction given to improve the data. According to the HMIS data district reported only 6%, home delivery. some block Rajapur(3%), Ghinghak(6%) reported . SC contributed only 1% deliveries are being reported, this shows reporting gap. Or If this gap is covered around 25% missing deliveries can be covered. There is also need to activate some new delivery point's, so that they covered some missing delivery.

#### Kanpur Dehat - Delivery Services Reported in HMIS during FY 2016-17 (April-March) Delivery Services, trends, distribution and progress

2-85 % deliveries are reported as institutional out of total deliveries(it is 36 % against the total estimated deliveries) although AHS 2012-13 reported Kanpur Dehat is 55.9

3-6% deliveries conducted at Home and 58 % deliveries are not reported against the estimated deliveries.

4-73 % mothers discharge under 48 hrs of delivery in Kanpur dehat .

5-% of missing deliveries are heighest in Melasa , Maitha, servwenkheda & sandalpur or Ghinjhak.