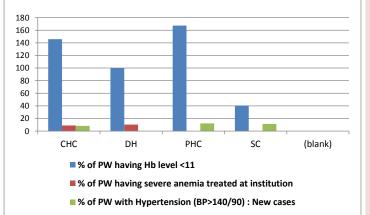

#### Kanpur Dehat -High Risk Pregnancies Services Reported in HMIS during FY 2016-17 (April-March ) High risk PW reporting trends, distribution and progress

Number

% of

**Total number** 

of pregnant

| Block       | of pregnant<br>women<br>Registered for<br>ANC | having Hb<br>level<11<br>(tested cases) | having<br>Hb level<br><11 | severe anaemia<br>(Hb<7) treated at<br>institution | <7) anemia<br>treated rate at<br>institution | with Hypertension<br>(BP>140/90) : New<br>cases | % of PW with<br>hypertension |
|-------------|-----------------------------------------------|-----------------------------------------|---------------------------|----------------------------------------------------|----------------------------------------------|-------------------------------------------------|------------------------------|
| Akberpur    | 10508                                         | 7770                                    | 35.0                      | 631                                                | 6.0                                          | 1081                                            | 4.9                          |
| Amrodha     | 9331                                          | 5552                                    | 101.7                     | 436                                                | 4.7                                          | 1134                                            | 20.8                         |
| Derapur     | 3239                                          | 1597                                    | 52.2                      | 17                                                 | 0.5                                          | 14                                              | 0.5                          |
| Ghinjhak    | 4019                                          | 490                                     | 12.3                      | 16                                                 | 0.4                                          | 582                                             | 14.6                         |
| Melasa      | 3187                                          | 1189                                    | 34.0                      | 0                                                  | 0.0                                          | 804                                             | 23.0                         |
| Miatha      | 4232                                          | 1651                                    | 37.1                      | 0                                                  | 0.0                                          | 40                                              | 0.9                          |
| Rajapur     | 4955                                          | 3601                                    | 97.6                      | 40                                                 | 0.8                                          | 760                                             | 20.6                         |
| Rasulabad   | 5610                                          | 3811                                    | 63.1                      | 63                                                 | 1.1                                          | 157                                             | 2.6                          |
| Serwenkheda | 3166                                          | 5725                                    | 137.9                     | 0                                                  | 0.0                                          | 226                                             | 5.4                          |
| Sandalpur   | 2484                                          | 1892                                    | 66.6                      | 0                                                  | 0.0                                          | 61                                              | 2.1                          |
| Grand Total | 50731                                         | 33278                                   | 56.0                      | 1203                                               | 2.4                                          | 4859                                            | 8.2                          |

#### Percent of high risk pregnant woman reported by facility type

#### Gaps in HRP :

- Instead of VHNDs serwenkheda are reporting mothers having hb <11 more then 100% data need to be verify.</li>
- melasa, maitha, serwenkheda & sandalpur reporting Zero severe anemic pregnant womens as per HMIS report. Data need to be ٠ verify whether all Mission indra dhanush/ VHND Tally sheet data reported or not.
- May be posibility, lack of HRP Womens entry Knowledge. either ANM/MCTS operator.
- Hypertensive cases identification is zero in Derapur.