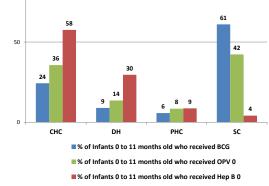

2363

2990

1253

1162

21779

| Percent of Children received Birth doses - F.Y- 2016                                                    | Block                                                                                                                                                       | Est. live birth                                                                                                                                                                                                                                                                                                                                                                                                                                                                                                                                                                                                                                                                                                                                                                                                                                                                                                                                              | Total Live<br>Births | Number of<br>Infants 0 to 11<br>months old who<br>received BCG | % of Infants 0 to<br>11 months old<br>who received BCG | Number of<br>Infants 0 to 11<br>months old who<br>received OPV 0 | % of Infants 0 to<br>11 months old<br>who received<br>OPV 0 | Number of Infants<br>0 to 11 months<br>old who received<br>Hepatitis-B0 | % of Infants 0 to<br>11 months old<br>who received Hep<br>B 0 | Number of<br>Infants 0 to 11<br>months old who<br>received Measles | % of<br>Infants 0 to<br>11 months<br>old who<br>received<br>Measles | children 9 and 11<br>months fully<br>immunized<br>(BCG+DPT123+OPV<br>1:Total | % of children 9<br>and 11 months<br>fully immunized |
|---------------------------------------------------------------------------------------------------------|-------------------------------------------------------------------------------------------------------------------------------------------------------------|--------------------------------------------------------------------------------------------------------------------------------------------------------------------------------------------------------------------------------------------------------------------------------------------------------------------------------------------------------------------------------------------------------------------------------------------------------------------------------------------------------------------------------------------------------------------------------------------------------------------------------------------------------------------------------------------------------------------------------------------------------------------------------------------------------------------------------------------------------------------------------------------------------------------------------------------------------------|----------------------|----------------------------------------------------------------|--------------------------------------------------------|------------------------------------------------------------------|-------------------------------------------------------------|-------------------------------------------------------------------------|---------------------------------------------------------------|--------------------------------------------------------------------|---------------------------------------------------------------------|------------------------------------------------------------------------------|-----------------------------------------------------|
| 80                                                                                                      | Akberpur                                                                                                                                                    | 18897                                                                                                                                                                                                                                                                                                                                                                                                                                                                                                                                                                                                                                                                                                                                                                                                                                                                                                                                                        | 4780                 | 5331                                                           | 28.2                                                   | 3612                                                             | 19.1                                                        | 3311                                                                    | 17.5                                                          | 3732                                                               | 19.7                                                                | 3757                                                                         | 19.9                                                |
|                                                                                                         | Amrodha                                                                                                                                                     | 4639                                                                                                                                                                                                                                                                                                                                                                                                                                                                                                                                                                                                                                                                                                                                                                                                                                                                                                                                                         | 3687                 | 5407                                                           | 116.6                                                  | 3345                                                             | 72.1                                                        | 2285                                                                    | 49.3                                                          | 4682                                                               | 100.9                                                               | 5677                                                                         | 122.4                                               |
| 50 <u>52</u> 52 45 50 49                                                                                | Derapur                                                                                                                                                     | 2601                                                                                                                                                                                                                                                                                                                                                                                                                                                                                                                                                                                                                                                                                                                                                                                                                                                                                                                                                         | 1909                 | 2922                                                           | 112.3                                                  | 2510                                                             | 96.5                                                        | 1126                                                                    | 43.3                                                          | 2857                                                               | 109.8                                                               | 2841                                                                         | 109.2                                               |
| 40 40 43 40 40 43<br>30 34 30 34                                                                        | Ghinjhak                                                                                                                                                    | 3388                                                                                                                                                                                                                                                                                                                                                                                                                                                                                                                                                                                                                                                                                                                                                                                                                                                                                                                                                         | 1944                 | 3265                                                           | 96.4                                                   | 813                                                              | 24.0                                                        | 309                                                                     | 9.1                                                           | 3829                                                               | 113.0                                                               | 3831                                                                         | 113.1                                               |
| 20 $25$ $22$ $23$ $26$ $25$ $27$ $29$ $28$ $24$ $20$ $26$ $25$ $27$ $29$ $28$ $24$                      | Melasa                                                                                                                                                      | 2972                                                                                                                                                                                                                                                                                                                                                                                                                                                                                                                                                                                                                                                                                                                                                                                                                                                                                                                                                         | 543                  | 3645                                                           | 122.6                                                  | 1516                                                             | 51.0                                                        | 10                                                                      | 0.3                                                           | 3017                                                               | 101.5                                                               | 2854                                                                         | 96.0                                                |
|                                                                                                         | Miatha                                                                                                                                                      | 3788                                                                                                                                                                                                                                                                                                                                                                                                                                                                                                                                                                                                                                                                                                                                                                                                                                                                                                                                                         | 1841                 | 3711                                                           | 98.0                                                   | 1618                                                             | 42.7                                                        | 0                                                                       | 0.0                                                           | 3963                                                               | 104.6                                                               | 3978                                                                         | 105.0                                               |
| April May June July August extended October December January Fobruary March                             | Rajapur                                                                                                                                                     | 3136                                                                                                                                                                                                                                                                                                                                                                                                                                                                                                                                                                                                                                                                                                                                                                                                                                                                                                                                                         | 2366                 | 2968                                                           | 94.7                                                   | 2286                                                             | 72.9                                                        | 909                                                                     | 29.0                                                          | 3177                                                               | 101.3                                                               | 3176                                                                         | 101.3                                               |
|                                                                                                         | Rasulabad                                                                                                                                                   | 5133                                                                                                                                                                                                                                                                                                                                                                                                                                                                                                                                                                                                                                                                                                                                                                                                                                                                                                                                                         | 3231                 | 5266                                                           | 102.6                                                  | 3403                                                             | 66.3                                                        | 2559                                                                    | 49.9                                                          | 4655                                                               | 90.7                                                                | 4655                                                                         | 90.7                                                |
| ——% of Infants 0 to 11 months old who received BCG ——% of Infants 0 to 11 months old who received OPV 0 | Serwenkheda                                                                                                                                                 | 3529                                                                                                                                                                                                                                                                                                                                                                                                                                                                                                                                                                                                                                                                                                                                                                                                                                                                                                                                                         | 1266                 | 2581                                                           | 73.1                                                   | 1476                                                             | 41.8                                                        | 114                                                                     | 3.2                                                           | 2728                                                               | 77.3                                                                | 2674                                                                         | 75.8                                                |
|                                                                                                         | Sandalpur                                                                                                                                                   | 2415                                                                                                                                                                                                                                                                                                                                                                                                                                                                                                                                                                                                                                                                                                                                                                                                                                                                                                                                                         | 1264                 | 2094                                                           | 86.7                                                   | 989                                                              | 40.9                                                        | 560                                                                     | 23.2                                                          | 1983                                                               | 82.1                                                                | 1966                                                                         | 81.4                                                |
|                                                                                                         | Grand Total                                                                                                                                                 | 50498                                                                                                                                                                                                                                                                                                                                                                                                                                                                                                                                                                                                                                                                                                                                                                                                                                                                                                                                                        | 22831                | 37190                                                          | 73.6                                                   | 21568                                                            | 42.7                                                        | 11183                                                                   | 22.1                                                          | 34623                                                              | 68.6                                                                | 35409                                                                        | 70.1                                                |
| Birth doses by facility type (in Percent)                                                               | <ul> <li>No of Live bin<br/>Reported onl</li> <li>District Reponst<br/>not immunize</li> <li>Usually BCG,<br/>facility and n</li> <li>Block Amro</li> </ul> | <ul> <li>Gaps in Immunization :</li> <li>No of Live births and BCG given not corresponding in most of the blocks as per the table and reporting aprox.&gt; 73.6 % of live births . Akbarpur Block Reported only 28 % , instead of DH is include in this block.</li> <li>District Reported only 22 % Hep.B-0 dose to the total live births and rest blocks were not able to do so. maitha reported Zero percent .This shows child are not immunized during Institutional delivery at CHC &amp; PHC.</li> <li>Usually BCG, OPV0 and Hepatitis B0 doses are given at birth time but reporting shows all three are not given at the time of birth it is showing service gap at facility and need focus monitoring.</li> <li>Block Amrodha ,Jhinjhak , Derapur, Rajapur &amp; Maitha reported more then 100% in full immunization .Data verify may be over reported or some problem in reporting. Akbarpur Block reported only 19 % full immunization.</li> </ul> |                      |                                                                |                                                        |                                                                  |                                                             |                                                                         |                                                               |                                                                    |                                                                     | >100%<br>>80,<=100<br>>50 <=80<br><50                                        |                                                     |
| % of Infants 0 to 11 months old who received BCG                                                        |                                                                                                                                                             |                                                                                                                                                                                                                                                                                                                                                                                                                                                                                                                                                                                                                                                                                                                                                                                                                                                                                                                                                              |                      |                                                                |                                                        |                                                                  |                                                             |                                                                         |                                                               |                                                                    |                                                                     |                                                                              |                                                     |