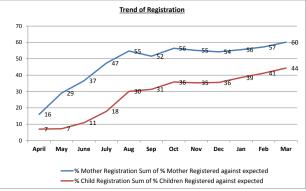

#### Kanpur Dehat - MCTS Status on crititical indicator as on 1st April 2017

% of Mother

Registration-

HMIS

loci

#### **Registration and Updation**

% of Mother

Registration-

MCTS

% of Children

Registration-

HMIS

% of Children

Registration-

MCTS

% PW received 3

ANCs against PW

egistered with LMP

in Apr-Jul 15

6 PW delivered against

PW registered with

LMP in Apr-Jul 15

#### % of Mother Services against PW registedred with LMIP in Apr-Sep 15

#### HMIS/MCTS Gaps

• Mother registration in HMIS is 85 % but in comparision to MCTS its shows only 60 % . child registration in MCTS Is just only 44 % against HMIS is 45 %, it's huge gape between mother & child registration in HMIS & MCTS Portal . need to be increase the MCTS Portal registration.

% of Children Services against children registed with DoB in Apr-sep 15

+ 3ANC Checkup is 37 %, delivery 27  $\,$  % and child full immunization of 2015-16 is 67 % .

• HRP Reported 4 % asper MCTS. need to verify the data or record whether all HRP reported or not .

% HRP against PW

registered in 2016-17

4

4

3

6

8

3

0

4

% children received full

immunization against

children registered with

DoB in Apr-May 15

| Kanpur Dehat '- I | Kanpur Dehat '- Percent of facilities reported in HMIS by Month, FY 2016-17 |        |        |        |        |        |        |        |        |        |        |        |        |  |
|-------------------|-----------------------------------------------------------------------------|--------|--------|--------|--------|--------|--------|--------|--------|--------|--------|--------|--------|--|
| Block             | Total No. of<br>Facilities                                                  | Apr-16 | May-16 | Jun-16 | Jul-16 | Aug-16 | Sep-16 | Oct-16 | Nov-16 | Dec-16 | Jan-17 | Feb-17 | Mar-17 |  |
| Akberpur          | 39                                                                          | 90     | 90     | 90     | 90     | 100    | 97     | 100    | 97     | 100    | 100    | 100    | 97     |  |
| Amrodha           | 37                                                                          | 100    | 100    | 100    | 100    | 100    | 100    | 100    | 97     | 100    | 100    | 100    | 100    |  |
| Derapur           | 24                                                                          | 100    | 100    | 100    | 100    | 100    | 100    | 100    | 100    | 100    | 100    | 100    | 100    |  |
| Ghinjhak          | 24                                                                          | 100    | 100    | 100    | 100    | 100    | 100    | 100    | 100    | 100    | 100    | 100    | 100    |  |
| Melasa            | 24                                                                          | 100    | 100    | 100    | 100    | 96     | 96     | 100    | 92     | 100    | 100    | 100    | 100    |  |
| Miatha            | 34                                                                          | 100    | 100    | 100    | 100    | 100    | 100    | 100    | 100    | 100    | 100    | 100    | 100    |  |
| Rajapur           | 23                                                                          | 100    | 100    | 100    | 100    | 100    | 100    | 100    | 100    | 100    | 100    | 100    | 100    |  |
| Rasulabad         | 39                                                                          | 100    | 100    | 100    | 100    | 100    | 100    | 100    | 100    | 100    | 100    | 100    | 100    |  |
| Serwenkheda       | 33                                                                          | 100    | 100    | 100    | 100    | 100    | 100    | 100    | 0      | 100    | 100    | 100    | 100    |  |
| Sandalpur         | 19                                                                          | 100    | 100    | 100    | 100    | 100    | 100    | 100    | 100    | 100    | 100    | 100    | 100    |  |
| Grand Total       | 296                                                                         | 99     | 99     | 99     | 99     | 100    | 99     | 100    | 88     | 100    | 100    | 100    | 100    |  |