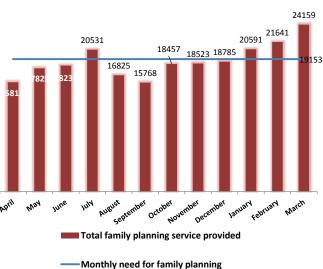

#### Family Planning:

Almost one out of eleven couple fulfill family planning need as per HMIS. AHS reported nearby twenty three percent.

Nearby one percent of couple using limiting method of FP AHS show elevenths percent.

Nearby half of couple protected for spacing method of FP against unmet need of spacing. Unmet need for limiting 11 % and Spacing 12%. As per AHS (2012-13) As per FP calendar FDS to be held half of camp not done in district as per planed. Home delivery of Contraception. Still issue .April 16 Goi-ss data say 80 %, 70 % and 65%,.Condoms, ECPs and OCPs respectively are available in district. Half of ANM not trained in IUCD insertion.

#### **Gaps in Family planning:**

-57% of total IUCD perform at Sub center till month so quality and quantity should be a concern.

- -% of Total FP service provide 14 % only, from total estimation need of FP services ,need to be focus on home delivery of contraception by ASHA, it's should be review in cluster meeting.
- -Spacing method nearby fifty percent couple protected, only Block Baraun Kamalganj and DHQ are good others are to be focus.
- -Family planning service provided to users increse form Dec-16 to Jan 17 more focus required