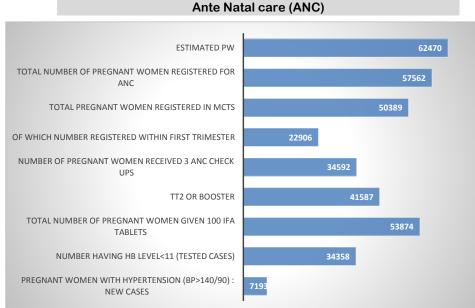

# Farrukhabad ANC Services Reported in HMIS during FY 2016-17 (April-March) ANC Services, Trends, Distribution and Performance

| Block              | Propotiona<br>te<br>estimated<br>PW | Total<br>number of<br>pregnant<br>women<br>Registered<br>for ANC | % of ANC<br>registered<br>to<br>estimated<br>Pregnancy | Of which<br>Number<br>registere<br>d within<br>first<br>trimeste<br>r | % of ANC<br>registered<br>within 1st<br>trimester | TT2 or<br>Booster | % of ANC<br>received<br>TT2/Boost<br>er | of<br>pregnan<br>t<br>women<br>received<br>3 ANC<br>check | % of ANC<br>received<br>3ANC<br>checkups |
|--------------------|-------------------------------------|------------------------------------------------------------------|--------------------------------------------------------|-----------------------------------------------------------------------|---------------------------------------------------|-------------------|-----------------------------------------|-----------------------------------------------------------|------------------------------------------|
| DHQ                | 7646                                | 13440                                                            | 176                                                    | 1994                                                                  | 15                                                | 5530              | 72                                      | 5451                                                      | 71                                       |
| Kamalganj          | 9778                                | 7792                                                             | 80                                                     | 3759                                                                  | 48                                                | 7429              | 76                                      | 5472                                                      | 56                                       |
| Kayamganj          | 9745                                | 6710                                                             | 69                                                     | 3877                                                                  | 58                                                | 5607              | 58                                      | 4005                                                      | 41                                       |
| Mohamudabad        | 10020                               | 6704                                                             | 67                                                     | 2747                                                                  | 41                                                | 5717              | 57                                      | 4948                                                      | 49                                       |
| Nawabganj          | 5675                                | 4992                                                             | 88                                                     | 4250                                                                  | 85                                                | 4587              | 81                                      | 4590                                                      | 81                                       |
| Baraun             | 6521                                | 5011                                                             | 77                                                     | 1854                                                                  | 37                                                | 4242              | 65                                      | 3271                                                      | 50                                       |
| Rajapur            | 6089                                | 5406                                                             | 89                                                     | 1741                                                                  | 32                                                | 4322              | 71                                      | 3907                                                      | 64                                       |
| Samsabad           | 6996                                | 7507                                                             | 107                                                    | 2684                                                                  | 36                                                | 4153              | 59                                      | 2948                                                      | 42                                       |
| <b>Grand Total</b> | 62470                               | 57562                                                            | 92                                                     | 22906                                                                 | 40                                                | 41587             | 67                                      | 34592                                                     | 55                                       |
| AHS (2012-13)      |                                     |                                                                  | 60                                                     |                                                                       | 51.4                                              |                   |                                         |                                                           | 22.6                                     |

#### Gaps in ANC Registration:

**1-** ANC registration better then AHS (2012-13) data Block Kayamganj,Nawabganj and Samsabad showing less then District Average support of ASHA participation required.

2- ANC Registration in 1st trimester was nearby one out of three, while AHS(2012-13) shows almost half of registration, urban area show more gap, study show urban are more motivated.

3-Tree ANC checkup was nearby half from estimation its double from AHS 12-13(22.6%). Two out of Tree ANC services given at SC Level, technical skill to be build up for quality services.