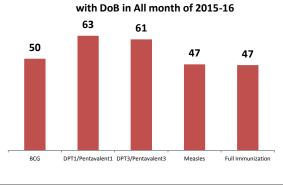

# Farrukhabad - MCTS Status on crititical indicator as on 1st April 2017 Registration and Updation

>90, <=100

>=70, <=90

<70

% of Children Services against children registed

| 7 | Block           | % of<br>Mother<br>Registratio<br>n- HMIS | % of<br>Mother<br>Registrati<br>on- MCTS | _   | % of<br>Children<br>Registratio<br>n- MCTS | % PW received 3 ANCs against PW registered with LMP in All month of | % PW delivered against PW registered with LMP in All month of 2015-16 | % children<br>received full<br>immunizatio<br>n against<br>children<br>registered<br>with DoB in<br>All month of | % HRP<br>against<br>PW<br>registered<br>in 2016-17 |
|---|-----------------|------------------------------------------|------------------------------------------|-----|--------------------------------------------|---------------------------------------------------------------------|-----------------------------------------------------------------------|------------------------------------------------------------------------------------------------------------------|----------------------------------------------------|
|   | DHQ             | 176                                      | 72                                       | 140 | 58                                         | 16                                                                  | 19                                                                    | 32                                                                                                               | 1                                                  |
|   | Kamalganj       | 80                                       | 82                                       | 59  | 77                                         | 29                                                                  | 30                                                                    | 50                                                                                                               | 3                                                  |
| 4 | Kayamganj       | 69                                       | 73                                       | 70  | 60                                         | 37                                                                  | 22                                                                    | 38                                                                                                               | 9                                                  |
|   | Mohamudabad     | 67                                       | 78                                       | 53  | 68                                         | 13                                                                  | 11                                                                    | 74                                                                                                               | 12                                                 |
|   | Nawabganj       | 88                                       | 82                                       | 51  | 69                                         | 20                                                                  | 15                                                                    | 42                                                                                                               | 6                                                  |
|   | Baraun          | 77                                       | 86                                       | 46  | 59                                         | 15                                                                  | 15                                                                    | 27                                                                                                               | 10                                                 |
|   | Rajapur         | 89                                       | 101                                      | 55  | 79                                         | 49                                                                  | 41                                                                    | 51                                                                                                               | 6                                                  |
|   | Samsabad        | 107                                      | 79                                       | 54  | 64                                         | 15                                                                  | 26                                                                    | 50                                                                                                               | 6                                                  |
|   | Grand Total     | 92                                       | 81                                       | 67  | 67                                         | 24                                                                  | 22                                                                    | 47                                                                                                               | 7                                                  |
|   | Gap in MCTS reg | istration a                              | nd Updati                                | ion |                                            |                                                                     |                                                                       |                                                                                                                  | >100%                                              |