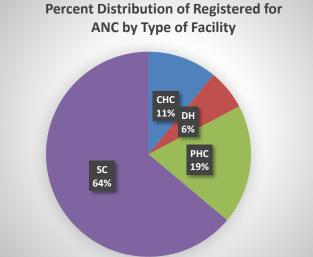

3-Tree ANC checkup was nearby half from estimation its double from AHS 12-13(22.6%). Two out of Tree ANC services given at SC Level, technical skill to be build up for quality services.