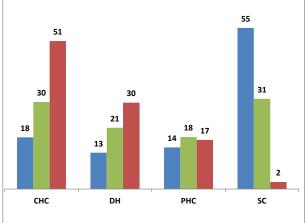

# Child care services by facility type (In Percent)

#### **Gaps in Child care:**

- Still births are reported from the dist. On 1000 live births are Eighteen INAP target less than ten Block Shamshabad and Baraun reported less no of still birth.
- -76 % births are reported as breast fed within 1 hours of births, it good improve from AHS 2012-13 showing data is 43% only.
- -76% children weight at birth and of which 8% LBW while AHS (12-13) estimated this as 22% and 35%respectively. Identification of LBW at home delivery may be issue, HBNC to be focus during ASHA cluster meeting.

#### **Gaps in Immunization:**

- No of Live births and BCG given not corresponding in most of the blocks as per the table and reporting approx. double or > double live births need to be check accurately.
- -Block Nawabganj not given Hep.B-0, nearby 75% of the estimated live birth miss from Hep birth dose.
- -Usually BCG, OPV0 and Hepatitis B0 doses are given at birth time but reporting shows all three are not given at the time of birth even at DH and CHCs, it is showing service gap at facility.
- -Block Samsabad full immunization < 50 % more work on left out and drop out cases.