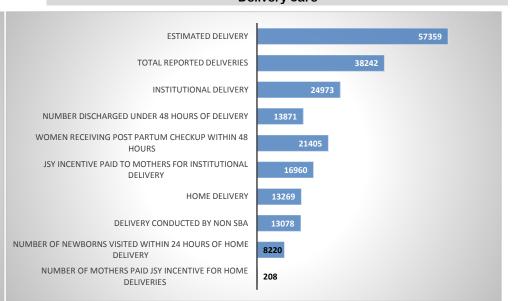

#### Farrukhabad - Delivery Services Reported in HMIS during FY 2016-17 (April-March)

Delivery Services, trends, distribution and progress

| Block              | Propotionate Estimated<br>deliveries | Total number of Home<br>Deliveries | Deliveries conducted at<br>facility | Total<br>number of<br>Deliveries<br>(Home+Ins<br>titution) | % delivery reported | % of<br>delivery<br>missed in<br>reporting | % of institutiona I deliveries among reported delivery | % of institution al deliveries among estimated delivery | Of which<br>Number<br>discharge<br>d under<br>48 hours<br>of<br>delivery | % of<br>delivered<br>women<br>discharge<br>d within<br>48 hours | JSY<br>incentive<br>paid to<br>Mothers | % of JSY incentive paid to mothers |
|--------------------|--------------------------------------|------------------------------------|-------------------------------------|------------------------------------------------------------|---------------------|--------------------------------------------|--------------------------------------------------------|---------------------------------------------------------|--------------------------------------------------------------------------|-----------------------------------------------------------------|----------------------------------------|------------------------------------|
| DHQ                | 7020                                 | 0                                  | 9720                                | 9720                                                       | 138                 |                                            | 100                                                    | 138                                                     | 1286                                                                     | 13                                                              | 3237                                   | 33                                 |
| Kamalganj          | 8978                                 | 1962                               | 3355                                | 5317                                                       | 59                  | 41                                         | 63                                                     | 37                                                      | 3090                                                                     | 92                                                              | 3355                                   | 100                                |
| Kayamganj          | 8948                                 | 1480                               | 4785                                | 6265                                                       | 70                  | 30                                         | 76                                                     | 53                                                      | 2827                                                                     | 59                                                              | 3500                                   | 73                                 |
| Mohamudabad        | 9200                                 | 3188                               | 1852                                | 5040                                                       | 55                  | 45                                         | 37                                                     | 20                                                      | 1831                                                                     | 99                                                              | 1842                                   | 99                                 |
| Nawabganj          | 5211                                 | 1425                               | 1176                                | 2601                                                       | 50                  | 50                                         | 45                                                     | 23                                                      | 1158                                                                     | 98                                                              | 1493                                   | 127                                |
| Baraun             | 5988                                 | 1329                               | 1482                                | 2811                                                       | 47                  | 53                                         | 53                                                     | 25                                                      | 1227                                                                     | 83                                                              | 1397                                   | 94                                 |
| Rajapur            | 5590                                 | 1530                               | 1535                                | 3065                                                       | 55                  | 45                                         | 50                                                     | 27                                                      | 1502                                                                     | 98                                                              | 1159                                   | 76                                 |
| Samsabad           | 6424                                 | 2355                               | 1068                                | 3423                                                       | 53                  | 47                                         | 31                                                     | 17                                                      | 950                                                                      | 89                                                              | 977                                    | 91                                 |
| <b>Grand Total</b> | 57359                                | 13269                              | 24973                               | 38242                                                      | 67                  | 33.3                                       | 65                                                     | 44                                                      | 13871                                                                    | 56                                                              | 16960                                  | 68                                 |
| AHS (2012-13)      |                                      |                                    |                                     |                                                            |                     |                                            | 39.7                                                   |                                                         |                                                                          |                                                                 |                                        | 58                                 |

#### **Gaps in Deliveries:**-

- 1-Nearby 67 percent deliveries reported against the estimated deliveries, nearby thirty five percent deliveries still missing to report. Block Nawabgan,Baraun Rajepur and Samsabad has more gaps in missing delivery.
- 2-65 % deliveries are reported as institutional out of total deliveries (it is 44 % against the total estimated deliveries) although AHS 2012-13 reported is 39.7% .Block Samshabad are less than 50 percent.
- 3-Block Shamshabad institutional delivery against estimated deliveries only 17%.
- 4-half of mothers discharge under 48 hrs. Of delivery in district, study shows that 48 hrs. stay can reduce mortality of mother and child, DHQ have god services other to be improve.

| Disch | arged under | 48 hours |
|-------|-------------|----------|
| >50   | <=50,<=10   | <9       |