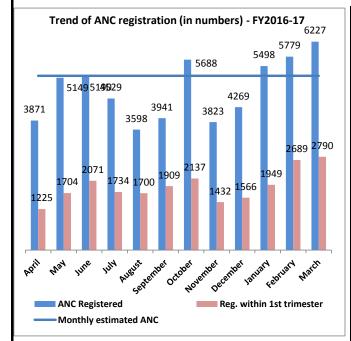

# Farrukhabad ANC Services Reported in HMIS during FY 2016-17 (April-March) ANC Services, Trends, Distribution and Performance

| Block              | Propotiona<br>te<br>estimated<br>PW | Total<br>number of<br>pregnant<br>women<br>Registered<br>for ANC | % of ANC<br>registered<br>to<br>estimated<br>Pregnancy | Of which<br>Number<br>registere<br>d within<br>first<br>trimeste<br>r | % of ANC<br>registered<br>within 1st<br>trimester | TT2 or<br>Booster | % of ANC<br>received<br>TT2/Boost<br>er | of<br>pregnan<br>t<br>women<br>received<br>3 ANC<br>check | % of ANC<br>received<br>3ANC<br>checkups |
|--------------------|-------------------------------------|------------------------------------------------------------------|--------------------------------------------------------|-----------------------------------------------------------------------|---------------------------------------------------|-------------------|-----------------------------------------|-----------------------------------------------------------|------------------------------------------|
| DHQ                | 7646                                | 13440                                                            | 176                                                    | 1994                                                                  | 15                                                | 5530              | 72                                      | 5451                                                      | 71                                       |
| Kamalganj          | 9778                                | 7792                                                             | 80                                                     | 3759                                                                  | 48                                                | 7429              | 76                                      | 5472                                                      | 56                                       |
| Kayamganj          | 9745                                | 6710                                                             | 69                                                     | 3877                                                                  | 58                                                | 5607              | 58                                      | 4005                                                      | 41                                       |
| Mohamudabad        | 10020                               | 6704                                                             | 67                                                     | 2747                                                                  | 41                                                | 5717              | 57                                      | 4948                                                      | 49                                       |
| Nawabganj          | 5675                                | 4992                                                             | 88                                                     | 4250                                                                  | 85                                                | 4587              | 81                                      | 4590                                                      | 81                                       |
| Baraun             | 6521                                | 5011                                                             | 77                                                     | 1854                                                                  | 37                                                | 4242              | 65                                      | 3271                                                      | 50                                       |
| Rajapur            | 6089                                | 5406                                                             | 89                                                     | 1741                                                                  | 32                                                | 4322              | 71                                      | 3907                                                      | 64                                       |
| Samsabad           | 6996                                | 7507                                                             | 107                                                    | 2684                                                                  | 36                                                | 4153              | 59                                      | 2948                                                      | 42                                       |
| <b>Grand Total</b> | 62470                               | 57562                                                            | 92                                                     | 22906                                                                 | 40                                                | 41587             | 67                                      | 34592                                                     | 55                                       |
| AHS (2012-13)      |                                     |                                                                  | 60                                                     |                                                                       | 51.4                                              |                   |                                         |                                                           | 22.6                                     |

#### Gaps in ANC Registration:

**1-** ANC registration better then AHS (2012-13) data Block Kayamganj,Nawabganj and Samsabad showing less then District Average support of ASHA participation required.

2- ANC Registration in 1st trimester was nearby one out of three, while AHS(2012-13) shows almost half of registration, urban area show more gap, study show urban are more motivated.

3-Tree ANC checkup was nearby half from estimation its double from AHS 12-13(22.6%). Two out of Tree ANC services given at SC Level, technical skill to be build up for quality services.