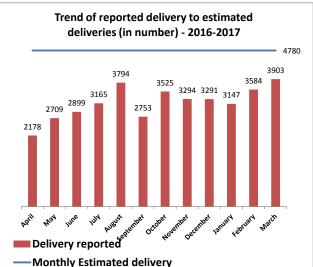

#### Farrukhabad - Delivery Services Reported in HMIS during FY 2016-17 (April-March)

Delivery Services, trends, distribution and progress

| Block              | Propotionate Estimated<br>deliveries | Total number of Home<br>Deliveries | Deliveries conducted at<br>facility | Total<br>number of<br>Deliveries<br>(Home+Ins<br>titution) | % delivery reported | % of<br>delivery<br>missed in<br>reporting | % of institutiona I deliveries among reported delivery | % of institution al deliveries among estimated delivery | Of which<br>Number<br>discharge<br>d under<br>48 hours<br>of<br>delivery | % of<br>delivered<br>women<br>discharge<br>d within<br>48 hours | JSY<br>incentive<br>paid to<br>Mothers | % of JSY incentive paid to mothers |
|--------------------|--------------------------------------|------------------------------------|-------------------------------------|------------------------------------------------------------|---------------------|--------------------------------------------|--------------------------------------------------------|---------------------------------------------------------|--------------------------------------------------------------------------|-----------------------------------------------------------------|----------------------------------------|------------------------------------|
| DHQ                | 7020                                 | 0                                  | 9720                                | 9720                                                       | 138                 |                                            | 100                                                    | 138                                                     | 1286                                                                     | 13                                                              | 3237                                   | 33                                 |
| Kamalganj          | 8978                                 | 1962                               | 3355                                | 5317                                                       | 59                  | 41                                         | 63                                                     | 37                                                      | 3090                                                                     | 92                                                              | 3355                                   | 100                                |
| Kayamganj          | 8948                                 | 1480                               | 4785                                | 6265                                                       | 70                  | 30                                         | 76                                                     | 53                                                      | 2827                                                                     | 59                                                              | 3500                                   | 73                                 |
| Mohamudabad        | 9200                                 | 3188                               | 1852                                | 5040                                                       | 55                  | 45                                         | 37                                                     | 20                                                      | 1831                                                                     | 99                                                              | 1842                                   | 99                                 |
| Nawabganj          | 5211                                 | 1425                               | 1176                                | 2601                                                       | 50                  | 50                                         | 45                                                     | 23                                                      | 1158                                                                     | 98                                                              | 1493                                   | 127                                |
| Baraun             | 5988                                 | 1329                               | 1482                                | 2811                                                       | 47                  | 53                                         | 53                                                     | 25                                                      | 1227                                                                     | 83                                                              | 1397                                   | 94                                 |
| Rajapur            | 5590                                 | 1530                               | 1535                                | 3065                                                       | 55                  | 45                                         | 50                                                     | 27                                                      | 1502                                                                     | 98                                                              | 1159                                   | 76                                 |
| Samsabad           | 6424                                 | 2355                               | 1068                                | 3423                                                       | 53                  | 47                                         | 31                                                     | 17                                                      | 950                                                                      | 89                                                              | 977                                    | 91                                 |
| <b>Grand Total</b> | 57359                                | 13269                              | 24973                               | 38242                                                      | 67                  | 33.3                                       | 65                                                     | 44                                                      | 13871                                                                    | 56                                                              | 16960                                  | 68                                 |
| AHS (2012-13)      |                                      |                                    |                                     |                                                            |                     |                                            | 39.7                                                   |                                                         |                                                                          |                                                                 |                                        | 58                                 |

#### **Gaps in Deliveries:**-

- 1-Nearby 67 percent deliveries reported against the estimated deliveries, nearby thirty five percent deliveries still missing to report. Block Nawabgan,Baraun Rajepur and Samsabad has more gaps in missing delivery.
- 2-65 % deliveries are reported as institutional out of total deliveries (it is 44 % against the total estimated deliveries) although AHS 2012-13 reported is 39.7% .Block Samshabad are less than 50 percent.
- 3-Block Shamshabad institutional delivery against estimated deliveries only 17%.
- 4-half of mothers discharge under 48 hrs. Of delivery in district, study shows that 48 hrs. stay can reduce mortality of mother and child, DHQ have god services other to be improve.