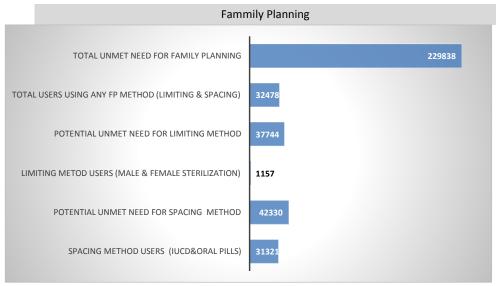

# Farrukhabad - Family Planning Services Reported in HMIS during FY 2016-17 (April-March) Family planning trends Distribution and progress

|   | Block       | Potential<br>unmet need<br>for limiting<br>method | Male<br>Sterilization | Female<br>Sterilization | % achivement<br>for limiting<br>method | Potential<br>unmet need<br>for spacing<br>method | new<br>IUD<br>Insertio<br>ns | Condom<br>Users | Oral Pills<br>Users | % achivemen t for spacing method | Total need<br>for family<br>planning | % of Total<br>family planning<br>service<br>provided |
|---|-------------|---------------------------------------------------|-----------------------|-------------------------|----------------------------------------|--------------------------------------------------|------------------------------|-----------------|---------------------|----------------------------------|--------------------------------------|------------------------------------------------------|
|   | DHQ         | 4177                                              | 3                     | 686                     | 16                                     | 3623                                             | 3210                         | 486             | 1229                | 136                              | 22388                                | 25                                                   |
| 3 | Kamalganj   | 5271                                              | 3                     | 138                     | 3                                      | 6078                                             | 3243                         | 2290            | 638                 | 102                              | 32574                                | 19                                                   |
|   | Kayamganj   | 5841                                              | 1                     | 154                     | 3                                      | 6736                                             | 1819                         | 1417            | 1060                | 64                               | 36101                                | 12                                                   |
|   | Mohamudabad | 5948                                              | 0                     | 83                      | 1                                      | 6858                                             | 1513                         | 2542            | 372                 | 65                               | 36757                                | 12                                                   |
|   | Nawabganj   | 5720                                              | 0                     | 18                      | 0                                      | 6596                                             | 925                          | 1490            | 795                 | 49                               | 35350                                | 9                                                    |
|   | Baraun      | 3118                                              | 0                     | 0                       | 0                                      | 3595                                             | 1701                         | 2090            | 432                 | 117                              | 19267                                | 22                                                   |
|   | Rajapur     | 3400                                              | 25                    | 46                      | 2                                      | 3921                                             | 322                          | 789             | 545                 | 42                               | 21012                                | 8                                                    |
|   | Samsabad    | 4270                                              | 0                     | 0                       | 0                                      | 4924                                             | 891                          | 1235            | 288                 | 49                               | 26389                                | 9                                                    |
|   | Grand Total | 37744                                             | 32                    | 1125                    | 3                                      | 42330                                            | 13624                        | 12339           | 5359                | 74                               | 229838                               | 14                                                   |

#### **Gaps in Family planning:**

-57% of total IUCD perform at Sub center till month so quality and quantity should be a concern.

- -% of Total FP service provide 14 % only, from total estimation need of FP services ,need to be focus on home delivery of contraception by ASHA, it's should be review in cluster meeting.
- -Spacing method nearby fifty percent couple protected, only Block Baraun Kamalganj and DHQ are good others are to be focus.
- -Family planning service provided to users increse form Dec-16 to Jan 17 more focus required