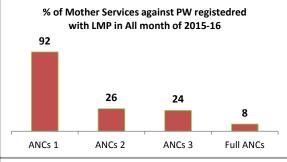

# Farrukhabad - MCTS Status on crititical indicator as on 1st April 2017 Registration and Updation

>90, <=100

>=70, <=90

<70

% of Children Services against children registed

| 7 | Block           | % of<br>Mother<br>Registratio<br>n- HMIS | % of<br>Mother<br>Registrati<br>on- MCTS | _   | % of<br>Children<br>Registratio<br>n- MCTS | % PW received 3 ANCs against PW registered with LMP in All month of | % PW delivered against PW registered with LMP in All month of 2015-16 | % children<br>received full<br>immunizatio<br>n against<br>children<br>registered<br>with DoB in<br>All month of | % HRP<br>against<br>PW<br>registered<br>in 2016-17 |
|---|-----------------|------------------------------------------|------------------------------------------|-----|--------------------------------------------|---------------------------------------------------------------------|-----------------------------------------------------------------------|------------------------------------------------------------------------------------------------------------------|----------------------------------------------------|
|   | DHQ             | 176                                      | 72                                       | 140 | 58                                         | 16                                                                  | 19                                                                    | 32                                                                                                               | 1                                                  |
|   | Kamalganj       | 80                                       | 82                                       | 59  | 77                                         | 29                                                                  | 30                                                                    | 50                                                                                                               | 3                                                  |
| 4 | Kayamganj       | 69                                       | 73                                       | 70  | 60                                         | 37                                                                  | 22                                                                    | 38                                                                                                               | 9                                                  |
|   | Mohamudabad     | 67                                       | 78                                       | 53  | 68                                         | 13                                                                  | 11                                                                    | 74                                                                                                               | 12                                                 |
|   | Nawabganj       | 88                                       | 82                                       | 51  | 69                                         | 20                                                                  | 15                                                                    | 42                                                                                                               | 6                                                  |
|   | Baraun          | 77                                       | 86                                       | 46  | 59                                         | 15                                                                  | 15                                                                    | 27                                                                                                               | 10                                                 |
|   | Rajapur         | 89                                       | 101                                      | 55  | 79                                         | 49                                                                  | 41                                                                    | 51                                                                                                               | 6                                                  |
|   | Samsabad        | 107                                      | 79                                       | 54  | 64                                         | 15                                                                  | 26                                                                    | 50                                                                                                               | 6                                                  |
|   | Grand Total     | 92                                       | 81                                       | 67  | 67                                         | 24                                                                  | 22                                                                    | 47                                                                                                               | 7                                                  |
|   | Gap in MCTS reg | istration a                              | nd Updati                                | ion |                                            |                                                                     |                                                                       |                                                                                                                  | >100%                                              |