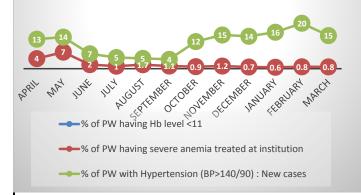

## Farrukhabad -High Risk Pregnancies Services Reported in HMIS during FY 2016-17 (April-March) High risk PW reporting trends, distribution and progress

| Block              | Total<br>number of<br>pregnant<br>women<br>Registered<br>for ANC | Number<br>having Hb<br>level<11<br>(tested<br>cases) | % of<br>having<br>Hb level<br><11 | Number<br>having severe<br>anaemia<br>(Hb<7)<br>treated at<br>institution | % of severe (Hb <7) anemia treated rate at institution | Pregnant<br>women with<br>Hypertension<br>(BP>140/90):<br>New cases | % of PW with hypertension |
|--------------------|------------------------------------------------------------------|------------------------------------------------------|-----------------------------------|---------------------------------------------------------------------------|--------------------------------------------------------|---------------------------------------------------------------------|---------------------------|
| DHQ                | 13440                                                            | 9688                                                 | 126.7                             | 731                                                                       | 5.4                                                    | 548                                                                 | 7.2                       |
| Kamalganj          | 7792                                                             | 4941                                                 | 64.6                              | 95                                                                        | 1.2                                                    | 950                                                                 | 12.4                      |
| Kayamganj          | 6710                                                             | 2592                                                 | 26.6                              | 34                                                                        | 0.5                                                    | 504                                                                 | 5.2                       |
| Mohamudabad        | 6704                                                             | 3868                                                 | 38.6                              | 59                                                                        | 0.9                                                    | 358                                                                 | 3.6                       |
| Nawabganj          | 4992                                                             | 1660                                                 | 29.3                              | 28                                                                        | 0.6                                                    | 1118                                                                | 19.7                      |
| Baraun             | 5011                                                             | 6185                                                 | 94.8                              | 0                                                                         | 0.0                                                    | 1                                                                   | 0.0                       |
| Rajapur            | 5406                                                             | 2567                                                 | 42.2                              | 0                                                                         | 0.0                                                    | 532                                                                 | 8.7                       |
| Samsabad           | 7507                                                             | 2857                                                 | 40.8                              | 107                                                                       | 1.4                                                    | 3182                                                                | 45.5                      |
| <b>Grand Total</b> | 57562                                                            | 34358                                                | 55                                | 1054                                                                      | 2                                                      | 7193                                                                | 12                        |

#### **Gaps in HRP:**

- -Nearby half of mothers HB<11 gms. Block Baraun and DHQ have more prevalence.
- -Block Baraun and Rajepur not treating a single severe anemic pregnant women's as per HMIS report. From last Seven month.
- -Hypertensive cases identification is zero in Baraun from last six month
- -More focus of on HB. <7 grams and BP>140/90 early HRP identification to prevent maternal death.
- -Facility wise data shows DH BP>140/90 case detection only 10 %.