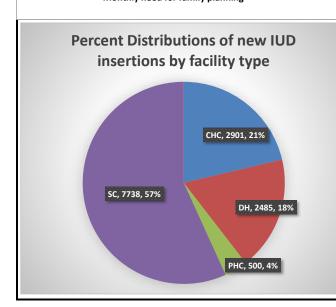

#### **Gaps in Family planning:**

-57% of total IUCD perform at Sub center till month so quality and quantity should be a concern.

- -% of Total FP service provide 14 % only, from total estimation need of FP services ,need to be focus on home delivery of contraception by ASHA, it's should be review in cluster meeting.
- -Spacing method nearby fifty percent couple protected, only Block Baraun Kamalganj and DHQ are good others are to be focus.
- -Family planning service provided to users increse form Dec-16 to Jan 17 more focus required