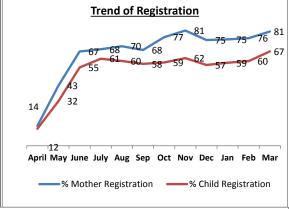

# Farrukhabad - MCTS Status on crititical indicator as on 1st April 2017 Registration and Updation

>90, <=100

>=70, <=90

<70

% of Children Services against children registed

| 7 | Block           | % of<br>Mother<br>Registratio<br>n- HMIS | % of<br>Mother<br>Registrati<br>on- MCTS | _   | % of<br>Children<br>Registratio<br>n- MCTS | % PW received 3 ANCs against PW registered with LMP in All month of | % PW delivered against PW registered with LMP in All month of 2015-16 | % children<br>received full<br>immunizatio<br>n against<br>children<br>registered<br>with DoB in<br>All month of | % HRP<br>against<br>PW<br>registered<br>in 2016-17 |
|---|-----------------|------------------------------------------|------------------------------------------|-----|--------------------------------------------|---------------------------------------------------------------------|-----------------------------------------------------------------------|------------------------------------------------------------------------------------------------------------------|----------------------------------------------------|
|   | DHQ             | 176                                      | 72                                       | 140 | 58                                         | 16                                                                  | 19                                                                    | 32                                                                                                               | 1                                                  |
|   | Kamalganj       | 80                                       | 82                                       | 59  | 77                                         | 29                                                                  | 30                                                                    | 50                                                                                                               | 3                                                  |
| 4 | Kayamganj       | 69                                       | 73                                       | 70  | 60                                         | 37                                                                  | 22                                                                    | 38                                                                                                               | 9                                                  |
|   | Mohamudabad     | 67                                       | 78                                       | 53  | 68                                         | 13                                                                  | 11                                                                    | 74                                                                                                               | 12                                                 |
|   | Nawabganj       | 88                                       | 82                                       | 51  | 69                                         | 20                                                                  | 15                                                                    | 42                                                                                                               | 6                                                  |
|   | Baraun          | 77                                       | 86                                       | 46  | 59                                         | 15                                                                  | 15                                                                    | 27                                                                                                               | 10                                                 |
|   | Rajapur         | 89                                       | 101                                      | 55  | 79                                         | 49                                                                  | 41                                                                    | 51                                                                                                               | 6                                                  |
|   | Samsabad        | 107                                      | 79                                       | 54  | 64                                         | 15                                                                  | 26                                                                    | 50                                                                                                               | 6                                                  |
|   | Grand Total     | 92                                       | 81                                       | 67  | 67                                         | 24                                                                  | 22                                                                    | 47                                                                                                               | 7                                                  |
|   | Gap in MCTS reg | istration a                              | nd Updati                                | ion |                                            |                                                                     |                                                                       |                                                                                                                  | >100%                                              |

#### **Gap in MCTS registration and Updation**

-Difference between HMIS and MCTS Child and Mother registration, mother registration in MCTS less than 10 point percent from HMIS, MCTS child registration equal as HMIS, Major difference in Mohamudabad block due to poor reporting in Home delivery in HMIS.

- -Mother updation in MCTS 3 ANC 24 percent but HMIS data show 53 % its required more focus for MCTS work its required 50%.
- -Child updation also poor in MCTS Full immunization 47 % while HMIS data shows 67 %.