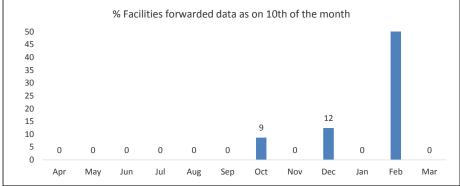

#### Farrukhabad '- Percent of facilities reported in HMIS by Month, FY 2016-17

| Block       | Total No. of Facilities | Apr-16 | May-16 | Jun-16 | Jul-16 | Aug-16 | Sep-16 | Oct-16 | Nov-16 | Dec-16 | Jan-17 | Feb-17 | Mar-17 |
|-------------|-------------------------|--------|--------|--------|--------|--------|--------|--------|--------|--------|--------|--------|--------|
| DHQ         | 63                      | 86     | 81     | 76     | 49     | 49     | 10     | 62     | 75     | 78     | 63     | 89     | 75     |
| Kamalganj   | 39                      | 100    | 100    | 100    | 100    | 100    | 100    | 100    | 100    | 100    | 100    | 100    | 100    |
| Kayamganj   | 33                      | 100    | 100    | 100    | 100    | 100    | 100    | 100    | 100    | 100    | 100    | 100    | 100    |
| Mohamudabad | 39                      | 100    | 97     | 97     | 97     | 97     | 97     | 97     | 97     | 87     | 97     | 100    | 97     |
| Nawabganj   | 28                      | 100    | 100    | 93     | 100    | 100    | 100    | 100    | 100    | 100    | 100    | 100    | 100    |
| Baraun      | 23                      | 100    | 100    | 100    | 100    | 100    | 100    | 100    | 100    | 100    | 100    | 100    | 100    |
| Rajapur     | 33                      | 100    | 100    | 100    | 100    | 100    | 100    | 100    | 100    | 100    | 100    | 100    | 100    |
| Samsabad    | 31                      | 100    | 100    | 100    | 100    | 100    | 100    | 100    | 100    | 100    | 100    | 100    | 100    |
| Grand Total | 289                     | 97     | 96     | 94     | 89     | 89     | 80     | 91     | 94     | 93     | 92     | 98     | 94     |

Less than 100%

Reported facilities are less than number of facilities in HMIS

More than 100%

Reported facilities are greater than number of facilities in HMIS