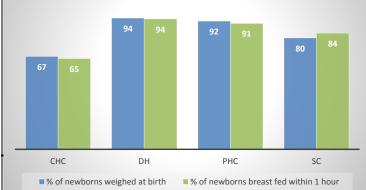

# Child care services by facility type (In Percent)

#### **Gaps in Child care:**

- Still births are reported from the dist. On 1000 live births are Eighteen INAP target less than ten Block Shamshabad and Baraun reported less no of still birth.
- -76 % births are reported as breast fed within 1 hours of births, it good improve from AHS 2012-13 showing data is 43% only.
- -76% children weight at birth and of which 8% LBW while AHS (12-13) estimated this as 22% and 35%respectively. Identification of LBW at home delivery may be issue, HBNC to be focus during ASHA cluster meeting.