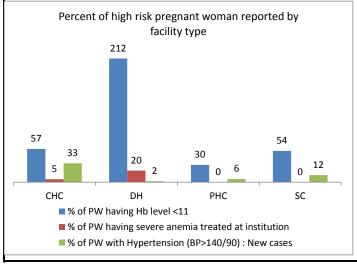

## Farrukhabad -High Risk Pregnancies Services Reported in HMIS during FY 2016-17 (April-March) High risk PW reporting trends, distribution and progress

| Block              | Total<br>number of<br>pregnant<br>women<br>Registered<br>for ANC | Number<br>having Hb<br>level<11<br>(tested<br>cases) | % of<br>having<br>Hb level<br><11 | Number<br>having severe<br>anaemia<br>(Hb<7)<br>treated at<br>institution | % of severe (Hb <7) anemia treated rate at institution | Pregnant<br>women with<br>Hypertension<br>(BP>140/90):<br>New cases | % of PW with hypertension |
|--------------------|------------------------------------------------------------------|------------------------------------------------------|-----------------------------------|---------------------------------------------------------------------------|--------------------------------------------------------|---------------------------------------------------------------------|---------------------------|
| DHQ                | 13440                                                            | 9688                                                 | 126.7                             | 731                                                                       | 5.4                                                    | 548                                                                 | 7.2                       |
| Kamalganj          | 7792                                                             | 4941                                                 | 64.6                              | 95                                                                        | 1.2                                                    | 950                                                                 | 12.4                      |
| Kayamganj          | 6710                                                             | 2592                                                 | 26.6                              | 34                                                                        | 0.5                                                    | 504                                                                 | 5.2                       |
| Mohamudabad        | 6704                                                             | 3868                                                 | 38.6                              | 59                                                                        | 0.9                                                    | 358                                                                 | 3.6                       |
| Nawabganj          | 4992                                                             | 1660                                                 | 29.3                              | 28                                                                        | 0.6                                                    | 1118                                                                | 19.7                      |
| Baraun             | 5011                                                             | 6185                                                 | 94.8                              | 0                                                                         | 0.0                                                    | 1                                                                   | 0.0                       |
| Rajapur            | 5406                                                             | 2567                                                 | 42.2                              | 0                                                                         | 0.0                                                    | 532                                                                 | 8.7                       |
| Samsabad           | 7507                                                             | 2857                                                 | 40.8                              | 107                                                                       | 1.4                                                    | 3182                                                                | 45.5                      |
| <b>Grand Total</b> | 57562                                                            | 34358                                                | 55                                | 1054                                                                      | 2                                                      | 7193                                                                | 12                        |

#### **Gaps in HRP:**

- -Nearby half of mothers HB<11 gms. Block Baraun and DHQ have more prevalence.
- -Block Baraun and Rajepur not treating a single severe anemic pregnant women's as per HMIS report. From last Seven month.
- -Hypertensive cases identification is zero in Baraun from last six month
- -More focus of on HB. <7 grams and BP>140/90 early HRP identification to prevent maternal death.
- -Facility wise data shows DH BP>140/90 case detection only 10 %.