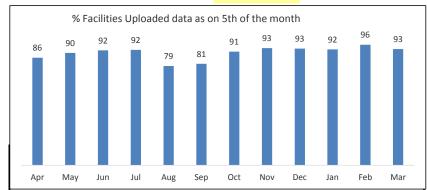

#### Farrukhabad '- Percent of facilities reported in HMIS by Month, FY 2016-17

| Block       | Total No. of Facilities | Apr-16 | May-16 | Jun-16 | Jul-16 | Aug-16 | Sep-16 | Oct-16 | Nov-16 | Dec-16 | Jan-17 | Feb-17 | Mar-17 |
|-------------|-------------------------|--------|--------|--------|--------|--------|--------|--------|--------|--------|--------|--------|--------|
| DHQ         | 63                      | 86     | 81     | 76     | 49     | 49     | 10     | 62     | 75     | 78     | 63     | 89     | 75     |
| Kamalganj   | 39                      | 100    | 100    | 100    | 100    | 100    | 100    | 100    | 100    | 100    | 100    | 100    | 100    |
| Kayamganj   | 33                      | 100    | 100    | 100    | 100    | 100    | 100    | 100    | 100    | 100    | 100    | 100    | 100    |
| Mohamudabad | 39                      | 100    | 97     | 97     | 97     | 97     | 97     | 97     | 97     | 87     | 97     | 100    | 97     |
| Nawabganj   | 28                      | 100    | 100    | 93     | 100    | 100    | 100    | 100    | 100    | 100    | 100    | 100    | 100    |
| Baraun      | 23                      | 100    | 100    | 100    | 100    | 100    | 100    | 100    | 100    | 100    | 100    | 100    | 100    |
| Rajapur     | 33                      | 100    | 100    | 100    | 100    | 100    | 100    | 100    | 100    | 100    | 100    | 100    | 100    |
| Samsabad    | 31                      | 100    | 100    | 100    | 100    | 100    | 100    | 100    | 100    | 100    | 100    | 100    | 100    |
| Grand Total | 289                     | 97     | 96     | 94     | 89     | 89     | 80     | 91     | 94     | 93     | 92     | 98     | 94     |

Less than 100%

Reported facilities are less than number of facilities in HMIS

More than 100%

Reported facilities are greater than number of facilities in HMIS