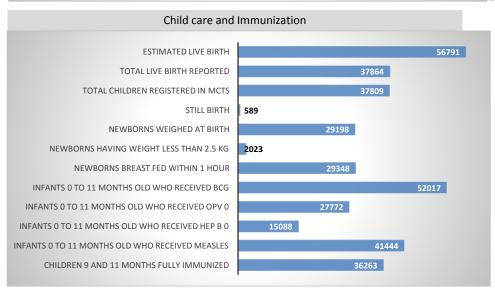

# Farrukhabad - Child Services Reported in HMIS during FY 2016-17 (April- March) Child care services trends, distribution and progress

| Block              | Total Live<br>Births | Still Birth | % of still<br>birth | Number of<br>Newborns<br>weighed at<br>birth | % of newborns weighed at birth | Number of Newborns having weight less than 2 and half kg | % of<br>newborns<br>having <<br>2.5 kg | Number<br>of<br>Newborn<br>s breast<br>fed<br>within 1<br>hour | % of<br>newborns<br>breast fed<br>within 1<br>hour |
|--------------------|----------------------|-------------|---------------------|----------------------------------------------|--------------------------------|----------------------------------------------------------|----------------------------------------|----------------------------------------------------------------|----------------------------------------------------|
| DHQ                | 9715                 | 203         | 2.0                 | 4184                                         | 43                             | 448                                                      | 11                                     | 4150                                                           | 43                                                 |
| Kamalganj          | 5267                 | 60          | 1.1                 | 5159                                         | 98                             | 435                                                      | 8                                      | 4993                                                           | 95                                                 |
| Kayamganj          | 6178                 | 149         | 2.4                 | 6000                                         | 97                             | 237                                                      | 4                                      | 5945                                                           | 96                                                 |
| Mohamudabad        | 4861                 | 54          | 1.1                 | 3669                                         | 75                             | 270                                                      | 7                                      | 3726                                                           | 77                                                 |
| Nawabganj          | 2615                 | 38          | 1.4                 | 2580                                         | 99                             | 60                                                       | 2                                      | 2580                                                           | 99                                                 |
| Baraun             | 2751                 | 26          | 0.9                 | 2741                                         | 100                            | 231                                                      | 8                                      | 2716                                                           | 99                                                 |
| Rajapur            | 3056                 | 44          | 1.4                 | 2164                                         | 71                             | 207                                                      | 10                                     | 2354                                                           | 77                                                 |
| Samsabad           | 3421                 | 15          | 0.4                 | 2701                                         | 79                             | 135                                                      | 5                                      | 2884                                                           | 84                                                 |
| <b>Grand Total</b> | 37864                | 589         | 1.5                 | 29198                                        | 77                             | 2023                                                     | 6.9                                    | 29348                                                          | 78                                                 |
| AHS (2012-13)      |                      |             |                     |                                              | 22.3                           |                                                          | 35.2                                   |                                                                | 43.6                                               |

#### **Gaps in Child care:**

- Still births are reported from the dist. On 1000 live births are Eighteen INAP target less than ten Block Shamshabad and Baraun reported less no of still birth.
- -76 % births are reported as breast fed within 1 hours of births, it good improve from AHS 2012-13 showing data is 43% only.
- -76% children weight at birth and of which 8% LBW while AHS (12-13) estimated this as 22% and 35%respectively. Identification of LBW at home delivery may be issue, HBNC to be focus during ASHA cluster meeting.

| Block              | Est. live<br>birth | Total Live<br>Births | Number of<br>Infants 0 to<br>11 months<br>old who<br>received<br>BCG | % of Infants<br>0 to 11<br>months old<br>who<br>received BCG | Number of<br>Infants 0 to<br>11 months<br>old who<br>received<br>OPV 0 | % of<br>Infants 0 to<br>11 months<br>old who<br>received<br>OPV 0 | Number<br>of Infants<br>0 to 11<br>months<br>old who<br>received<br>Hepatitis-<br>B0 | % of Infants<br>0 to 11<br>months old<br>who<br>received<br>Hep B 0 | Number<br>of Infants<br>0 to 11<br>months<br>old who<br>received<br>Measles | % of<br>Infants 0<br>to 11<br>months<br>old who<br>received<br>Measles | and 11 months fully immunize d (BCG+DPT 123+OPV | % of<br>children 9<br>and 11<br>months<br>fully<br>immunized |
|--------------------|--------------------|----------------------|----------------------------------------------------------------------|--------------------------------------------------------------|------------------------------------------------------------------------|-------------------------------------------------------------------|--------------------------------------------------------------------------------------|---------------------------------------------------------------------|-----------------------------------------------------------------------------|------------------------------------------------------------------------|-------------------------------------------------|--------------------------------------------------------------|
| DHQ                | 6951               | 9715                 | 12227                                                                | 176                                                          | 9421                                                                   | 136                                                               | 5692                                                                                 | 82                                                                  | 9305                                                                        | 134                                                                    | 5378                                            | 77                                                           |
| Kamalganj          | 8889               | 5267                 | 7519                                                                 | 85                                                           | 4424                                                                   | 50                                                                | 2751                                                                                 | 31                                                                  | 6329                                                                        | 71                                                                     | 6329                                            | 71                                                           |
| Kayamganj          | 8859               | 6178                 | 7560                                                                 | 85                                                           | 3750                                                                   | 42                                                                | 2399                                                                                 | 27                                                                  | 4861                                                                        | 55                                                                     | 4804                                            | 54                                                           |
| Mohamudabad        | 9109               | 4861                 | 6474                                                                 | 71                                                           | 1900                                                                   | 21                                                                | 1619                                                                                 | 18                                                                  | 5555                                                                        | 61                                                                     | 5197                                            | 57                                                           |
| Nawabganj          | 5159               | 2615                 | 4323                                                                 | 84                                                           | 1860                                                                   | 36                                                                | 0                                                                                    | 0                                                                   | 4154                                                                        | 81                                                                     | 4170                                            | 81                                                           |
| Baraun             | 5929               | 2751                 | 5050                                                                 | 85                                                           | 4003                                                                   | 68                                                                | 1160                                                                                 | 20                                                                  | 3958                                                                        | 67                                                                     | 3909                                            | 66                                                           |
| Rajapur            | 5535               | 3056                 | 4717                                                                 | 85                                                           | 1439                                                                   | 26                                                                | 773                                                                                  | 14                                                                  | 3988                                                                        | 72                                                                     | 3667                                            | 66                                                           |
| Samsabad           | 6360               | 3421                 | 4147                                                                 | 65                                                           | 975                                                                    | 15                                                                | 694                                                                                  | 11                                                                  | 3294                                                                        | 52                                                                     | 2809                                            | 44                                                           |
| <b>Grand Total</b> | 56791              | 37864                | 52017                                                                | 92                                                           | 27772                                                                  | 49                                                                | 15088                                                                                | 27                                                                  | 41444                                                                       | 73                                                                     | 36263                                           | 64                                                           |

#### **Gaps in Immunization:**

- No of Live births and BCG given not corresponding in most of the blocks as per the table and reporting approx. double or > double live births need to be check accurately.
- -Block Nawabganj not given Hep.B-0, nearby 75% of the estimated live birth miss from Hep birth dose.
- -Usually BCG, OPV0 and Hepatitis B0 doses are given at birth time but reporting shows all three are not given at the time of birth even at DH and CHCs, it is showing service gap at facility.
- -Block Samsabad full immunization < 50 % more work on left out and drop out cases.