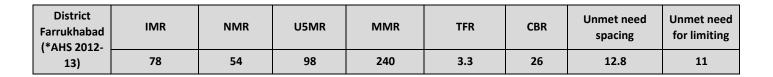

#### District Farrukhabad - Profile at a Glance

|       |               | Demogra                                 | phic Pr      | ofile             |                                 |                                  | Inf                       | frastruct | ture |     |      |      | Deli | very Po | oints |                                        | Human          | resource | e    |        |                | Training        | 3                       |
|-------|---------------|-----------------------------------------|--------------|-------------------|---------------------------------|----------------------------------|---------------------------|-----------|------|-----|------|------|------|---------|-------|----------------------------------------|----------------|----------|------|--------|----------------|-----------------|-------------------------|
| S.no. | Block         | Total<br>Population<br>(Census<br>2011) | Sex<br>ratio | Literac<br>y rate | No. of<br>Gram<br>Panchaya<br>t | No. of<br>Revenu<br>e<br>Village | N0. of<br>VHSNC<br>formed | СНС       | PHC  | SC  | Pvt. | AWCs | L1   | L2      | L3    | Medic<br>al<br>officer<br>s(AYUS<br>H) | SN in<br>block | # ANMs   | #AWW | #ASHAs | Trained in SBA | Trained in NSSK | Trained<br>in<br>PPIUCD |
| 1     | DHQ           |                                         |              |                   |                                 |                                  |                           |           | 4    | 0   | 50   |      |      |         |       | 3                                      | 0              |          |      |        |                |                 |                         |
| 2     | Baraun/Badpur | 213445                                  | 856          | 68                | 49                              | 79                               | 65                        | 1         | 0    | 23  | 1    | 161  | 10   | 1       | 0     | 2                                      | 4              | 26       | 119  | 153    | 3              |                 | 1                       |
| 3     | Samsabad      | 228972                                  | 869          | 65                | 78                              | 145                              | 69                        | 1         | 4    | 29  |      | 173  | 11   | 1       | 0     | 4                                      | 4              | 22       | 170  | 130    | 4              |                 | 0                       |
| 4     | Kaimganj      | 253600                                  | 866          | 59                | 76                              | 176                              | 72                        | 2         | 2    | 29  | 2    | 201  | 15   | 0       | 1     | 3                                      | 4              | 26       | 198  | 104    | 6              |                 | 2                       |
| 5     | Kamalganj     | 313639                                  | 901          | 68                | 98                              | 158                              | 81                        | 1         | 6    | 34  | 2    | 238  | 14   | 0       | 1     | 4                                      | 4              | 37       | 232  | 275    | 4              |                 | 2                       |
| 6     | Nawabganj     | 184795                                  | 860          | 66                | 82                              | 263                              | 78                        | 1         | 2    | 26  |      |      | 9    | 1       | 0     | 3                                      | 3              | 18       |      | 132    | 4              |                 | 0                       |
| 7     | Rajepur       | 204297                                  | 854          | 68                | 57                              | 201                              | 52                        | 1         | 5    | 28  |      |      | 15   | 1       | 0     | 4                                      | 3              | 28       |      | 154    | 9              |                 | 1                       |
| 8     | Mohmdabad     | 339000                                  | 869          | 77                | 72                              | 208                              | 69                        | 1         | 7    | 33  |      |      | 13   | 1       | 0     | 3                                      | 4              | 30       |      | 294    | 8              |                 | 1                       |
| 9     | DH            |                                         |              |                   |                                 |                                  |                           |           |      |     |      |      |      |         | 1     |                                        |                |          |      | ·      |                |                 |                         |
| Farr  | ukhabad Total | 1737748                                 | 868          | 67                | 512                             | 1230                             | 486                       | 8         | 30   | 202 | 56   | 773  | 87   | 5       | 3     | 26                                     | 26             | 187      | 719  | 1242   | 38             | 0               | 7                       |