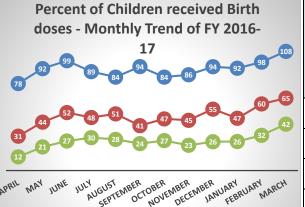

#### Farrukhabad - Immunisation Services Reported in HMIS during FY 2016-17 (April-March) Child Immunization trends, Distribution and progress

- → % of Infants 0 to 11 months old who received BCG
- --- % of Infants 0 to 11 months old who received OPV 0
- ---- % of Infants 0 to 11 months old who received Hep B 0

#### Birth doses by facility type (in Percent)

- % of Infants 0 to 11 months old who received BCG
- % of Infants 0 to 11 months old who received OPV 0
- % of Infants 0 to 11 months old who received Hep B 0

| Block              | Est. live<br>birth | Total Live<br>Births | Number of<br>Infants 0 to<br>11 months<br>old who<br>received<br>BCG | % of Infants<br>0 to 11<br>months old<br>who<br>received BCG | Number of<br>Infants 0 to<br>11 months<br>old who<br>received<br>OPV 0 | % of<br>Infants 0 to<br>11 months<br>old who<br>received<br>OPV 0 | Number<br>of Infants<br>0 to 11<br>months<br>old who<br>received<br>Hepatitis-<br>B0 | % of Infants<br>0 to 11<br>months old<br>who<br>received<br>Hep B 0 | Number<br>of Infants<br>0 to 11<br>months<br>old who<br>received<br>Measles | % of<br>Infants 0<br>to 11<br>months<br>old who<br>received<br>Measles | and 11 months fully immunize d (BCG+DPT 123+OPV | % of<br>children 9<br>and 11<br>months<br>fully<br>immunized |
|--------------------|--------------------|----------------------|----------------------------------------------------------------------|--------------------------------------------------------------|------------------------------------------------------------------------|-------------------------------------------------------------------|--------------------------------------------------------------------------------------|---------------------------------------------------------------------|-----------------------------------------------------------------------------|------------------------------------------------------------------------|-------------------------------------------------|--------------------------------------------------------------|
| DHQ                | 6951               | 9715                 | 12227                                                                | 176                                                          | 9421                                                                   | 136                                                               | 5692                                                                                 | 82                                                                  | 9305                                                                        | 134                                                                    | 5378                                            | 77                                                           |
| Kamalganj          | 8889               | 5267                 | 7519                                                                 | 85                                                           | 4424                                                                   | 50                                                                | 2751                                                                                 | 31                                                                  | 6329                                                                        | 71                                                                     | 6329                                            | 71                                                           |
| Kayamganj          | 8859               | 6178                 | 7560                                                                 | 85                                                           | 3750                                                                   | 42                                                                | 2399                                                                                 | 27                                                                  | 4861                                                                        | 55                                                                     | 4804                                            | 54                                                           |
| Mohamudabad        | 9109               | 4861                 | 6474                                                                 | 71                                                           | 1900                                                                   | 21                                                                | 1619                                                                                 | 18                                                                  | 5555                                                                        | 61                                                                     | 5197                                            | 57                                                           |
| Nawabganj          | 5159               | 2615                 | 4323                                                                 | 84                                                           | 1860                                                                   | 36                                                                | 0                                                                                    | 0                                                                   | 4154                                                                        | 81                                                                     | 4170                                            | 81                                                           |
| Baraun             | 5929               | 2751                 | 5050                                                                 | 85                                                           | 4003                                                                   | 68                                                                | 1160                                                                                 | 20                                                                  | 3958                                                                        | 67                                                                     | 3909                                            | 66                                                           |
| Rajapur            | 5535               | 3056                 | 4717                                                                 | 85                                                           | 1439                                                                   | 26                                                                | 773                                                                                  | 14                                                                  | 3988                                                                        | 72                                                                     | 3667                                            | 66                                                           |
| Samsabad           | 6360               | 3421                 | 4147                                                                 | 65                                                           | 975                                                                    | 15                                                                | 694                                                                                  | 11                                                                  | 3294                                                                        | 52                                                                     | 2809                                            | 44                                                           |
| <b>Grand Total</b> | 56791              | 37864                | 52017                                                                | 92                                                           | 27772                                                                  | 49                                                                | 15088                                                                                | 27                                                                  | 41444                                                                       | 73                                                                     | 36263                                           | 64                                                           |

#### **Gaps in Immunization:**

- No of Live births and BCG given not corresponding in most of the blocks as per the table and reporting approx. double or > double live births need to be check accurately.
- -Block Nawabganj not given Hep.B-0, nearby 75% of the estimated live birth miss from Hep birth dose.
- -Usually BCG, OPV0 and Hepatitis B0 doses are given at birth time but reporting shows all three are not given at the time of birth even at DH and CHCs, it is showing service gap at facility.
- -Block Samsabad full immunization < 50 % more work on left out and drop out cases.