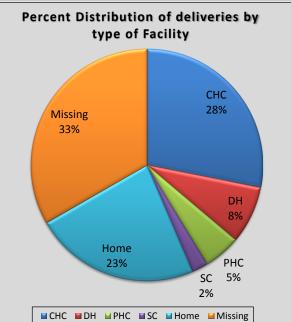

#### Farrukhabad - Delivery Services Reported in HMIS during FY 2016-17 (April-March)

Delivery Services, trends, distribution and progress

| Block              | Propotionate Estimated<br>deliveries | Total number of Home<br>Deliveries | Deliveries conducted at<br>facility | Total<br>number of<br>Deliveries<br>(Home+Ins<br>titution) | % delivery reported | % of<br>delivery<br>missed in<br>reporting | % of institutiona I deliveries among reported delivery | % of institution al deliveries among estimated delivery | Of which<br>Number<br>discharge<br>d under<br>48 hours<br>of<br>delivery | % of<br>delivered<br>women<br>discharge<br>d within<br>48 hours | JSY<br>incentive<br>paid to<br>Mothers | % of JSY incentive paid to mothers |
|--------------------|--------------------------------------|------------------------------------|-------------------------------------|------------------------------------------------------------|---------------------|--------------------------------------------|--------------------------------------------------------|---------------------------------------------------------|--------------------------------------------------------------------------|-----------------------------------------------------------------|----------------------------------------|------------------------------------|
| DHQ                | 7020                                 | 0                                  | 9720                                | 9720                                                       | 138                 |                                            | 100                                                    | 138                                                     | 1286                                                                     | 13                                                              | 3237                                   | 33                                 |
| Kamalganj          | 8978                                 | 1962                               | 3355                                | 5317                                                       | 59                  | 41                                         | 63                                                     | 37                                                      | 3090                                                                     | 92                                                              | 3355                                   | 100                                |
| Kayamganj          | 8948                                 | 1480                               | 4785                                | 6265                                                       | 70                  | 30                                         | 76                                                     | 53                                                      | 2827                                                                     | 59                                                              | 3500                                   | 73                                 |
| Mohamudabad        | 9200                                 | 3188                               | 1852                                | 5040                                                       | 55                  | 45                                         | 37                                                     | 20                                                      | 1831                                                                     | 99                                                              | 1842                                   | 99                                 |
| Nawabganj          | 5211                                 | 1425                               | 1176                                | 2601                                                       | 50                  | 50                                         | 45                                                     | 23                                                      | 1158                                                                     | 98                                                              | 1493                                   | 127                                |
| Baraun             | 5988                                 | 1329                               | 1482                                | 2811                                                       | 47                  | 53                                         | 53                                                     | 25                                                      | 1227                                                                     | 83                                                              | 1397                                   | 94                                 |
| Rajapur            | 5590                                 | 1530                               | 1535                                | 3065                                                       | 55                  | 45                                         | 50                                                     | 27                                                      | 1502                                                                     | 98                                                              | 1159                                   | 76                                 |
| Samsabad           | 6424                                 | 2355                               | 1068                                | 3423                                                       | 53                  | 47                                         | 31                                                     | 17                                                      | 950                                                                      | 89                                                              | 977                                    | 91                                 |
| <b>Grand Total</b> | 57359                                | 13269                              | 24973                               | 38242                                                      | 67                  | 33.3                                       | 65                                                     | 44                                                      | 13871                                                                    | 56                                                              | 16960                                  | 68                                 |
| AHS (2012-13)      |                                      |                                    |                                     |                                                            |                     |                                            | 39.7                                                   |                                                         |                                                                          |                                                                 |                                        | 58                                 |

#### **Gaps in Deliveries:**-

- 1-Nearby 67 percent deliveries reported against the estimated deliveries, nearby thirty five percent deliveries still missing to report. Block Nawabgan,Baraun Rajepur and Samsabad has more gaps in missing delivery.
- 2-65 % deliveries are reported as institutional out of total deliveries (it is 44 % against the total estimated deliveries) although AHS 2012-13 reported is 39.7% .Block Samshabad are less than 50 percent.
- 3-Block Shamshabad institutional delivery against estimated deliveries only 17%.
- 4-half of mothers discharge under 48 hrs. Of delivery in district, study shows that 48 hrs. stay can reduce mortality of mother and child, DHQ have god services other to be improve.