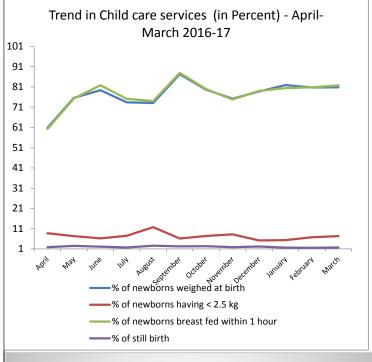

# Farrukhabad - Child Services Reported in HMIS during FY 2016-17 (April- March) Child care services trends, distribution and progress

| Block              | Total Live<br>Births | Still Birth | % of still<br>birth | Number of<br>Newborns<br>weighed at<br>birth | % of newborns weighed at birth | Number of Newborns having weight less than 2 and half kg | % of<br>newborns<br>having <<br>2.5 kg | Number<br>of<br>Newborn<br>s breast<br>fed<br>within 1<br>hour | % of<br>newborns<br>breast fed<br>within 1<br>hour |
|--------------------|----------------------|-------------|---------------------|----------------------------------------------|--------------------------------|----------------------------------------------------------|----------------------------------------|----------------------------------------------------------------|----------------------------------------------------|
| DHQ                | 9715                 | 203         | 2.0                 | 4184                                         | 43                             | 448                                                      | 11                                     | 4150                                                           | 43                                                 |
| Kamalganj          | 5267                 | 60          | 1.1                 | 5159                                         | 98                             | 435                                                      | 8                                      | 4993                                                           | 95                                                 |
| Kayamganj          | 6178                 | 149         | 2.4                 | 6000                                         | 97                             | 237                                                      | 4                                      | 5945                                                           | 96                                                 |
| Mohamudabad        | 4861                 | 54          | 1.1                 | 3669                                         | 75                             | 270                                                      | 7                                      | 3726                                                           | 77                                                 |
| Nawabganj          | 2615                 | 38          | 1.4                 | 2580                                         | 99                             | 60                                                       | 2                                      | 2580                                                           | 99                                                 |
| Baraun             | 2751                 | 26          | 0.9                 | 2741                                         | 100                            | 231                                                      | 8                                      | 2716                                                           | 99                                                 |
| Rajapur            | 3056                 | 44          | 1.4                 | 2164                                         | 71                             | 207                                                      | 10                                     | 2354                                                           | 77                                                 |
| Samsabad           | 3421                 | 15          | 0.4                 | 2701                                         | 79                             | 135                                                      | 5                                      | 2884                                                           | 84                                                 |
| <b>Grand Total</b> | 37864                | 589         | 1.5                 | 29198                                        | 77                             | 2023                                                     | 6.9                                    | 29348                                                          | 78                                                 |
| AHS (2012-13)      |                      |             |                     |                                              | 22.3                           |                                                          | 35.2                                   |                                                                | 43.6                                               |

#### **Gaps in Child care:**

- Still births are reported from the dist. On 1000 live births are Eighteen INAP target less than ten Block Shamshabad and Baraun reported less no of still birth.
- -76 % births are reported as breast fed within 1 hours of births, it good improve from AHS 2012-13 showing data is 43% only.
- -76% children weight at birth and of which 8% LBW while AHS (12-13) estimated this as 22% and 35%respectively. Identification of LBW at home delivery may be issue, HBNC to be focus during ASHA cluster meeting.