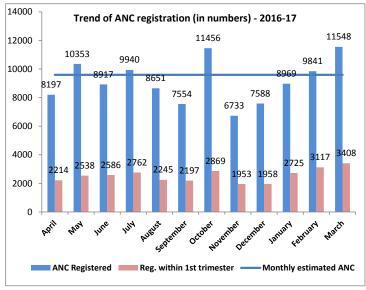

## Bahraich -ANC Services Reported in HMIS during FY 2016-17March ANC Services, Trends, Distribution and Performance

| Block          | Propotiona<br>te<br>estimated<br>PW | Total<br>number of<br>pregnant<br>women<br>Registered<br>for ANC | % of ANC<br>registered<br>to<br>estimated<br>Pregnancy | Of which<br>Number<br>registered<br>within first<br>trimester | % of ANC<br>registered<br>within 1st<br>trimester | TT2 or<br>Booster | % of ANC<br>received<br>TT2/Booster | Number of<br>pregnant<br>women<br>received 3<br>ANC check<br>ups | % of ANC<br>received<br>3ANC<br>checkups |
|----------------|-------------------------------------|------------------------------------------------------------------|--------------------------------------------------------|---------------------------------------------------------------|---------------------------------------------------|-------------------|-------------------------------------|------------------------------------------------------------------|------------------------------------------|
| DHQ            | 7644                                | 8495                                                             | 111                                                    | 2747                                                          | 32                                                | 4409              | 58                                  | 2652                                                             | 35                                       |
| Balha          | 9379                                | 9602                                                             | 102                                                    | 3952                                                          | 41                                                | 8218              | 88                                  | 6283                                                             | 67                                       |
| Keaserganj     | 6180                                | 7686                                                             | 124                                                    | 2078                                                          | 27                                                | 5377              | 87                                  | 5181                                                             | 84                                       |
| Mihipurwa      | 12041                               | 10296                                                            | 86                                                     | 2541                                                          | 25                                                | 8374              | 70                                  | 7487                                                             | 62                                       |
| Payagpur       | 6741                                | 5276                                                             | 78                                                     | 1721                                                          | 33                                                | 4605              | 68                                  | 3403                                                             | 50                                       |
| Risia          | 7657                                | 6490                                                             | 85                                                     | 1660                                                          | 26                                                | 4579              | 60                                  | 3083                                                             | 40                                       |
| Shivpur        | 7921                                | 7737                                                             | 98                                                     | 1430                                                          | 18                                                | 8709              | 110                                 | 5297                                                             | 67                                       |
| Chittaura      | 7748                                | 7098                                                             | 92                                                     | 1948                                                          | 27                                                | 6157              | 79                                  | 4550                                                             | 59                                       |
| Fakharpur      | 8274                                | 7205                                                             | 87                                                     | 2707                                                          | 38                                                | 5507              | 67                                  | 4348                                                             | 53                                       |
| Huzoorpur      | 6419                                | 5032                                                             | 78                                                     | 1143                                                          | 23                                                | 4016              | 63                                  | 3177                                                             | 49                                       |
| Jarwal         | 7886                                | 8077                                                             | 102                                                    | 1723                                                          | 21                                                | 5299              | 67                                  | 3340                                                             | 42                                       |
| Mahsi          | 7396                                | 7942                                                             | 107                                                    | 1591                                                          | 20                                                | 6611              | 89                                  | 5176                                                             | 70                                       |
| Nawabganj      | 5898                                | 5219                                                             | 88                                                     | 1586                                                          | 30                                                | 4735              | 80                                  | 3541                                                             | 60                                       |
| Tejwapur       | 7017                                | 7354                                                             | 105                                                    | 1726                                                          | 23                                                | 7275              | 104                                 | 4442                                                             | 63                                       |
| Visheshwerganj | 6912                                | 6238                                                             | 90                                                     | 2019                                                          | 32                                                | 3736              | 54                                  | 2817                                                             | 41                                       |
| GRAND TOTAL    | 115114                              | 109747                                                           | 95.3                                                   | 30572                                                         | 27.9                                              | 87607             | 76.1                                | 64777                                                            | 56.3                                     |
| AHS (2012-13)  |                                     |                                                                  | 48                                                     |                                                               | 35.1                                              |                   |                                     |                                                                  | 18.9                                     |

#### **Gaps in ANC Registration:**

- **1.** ANC registration of dist. is 95.3%.Balha,Tejwapur, jarwal, Keaserganj and mahsi have data more than 100% although AHS 2012-13 showing ANC registartion 48%
- 2- ANC Registration in 1st trim. is 28% lowest being have the lowest data for reg in 1st trimester.