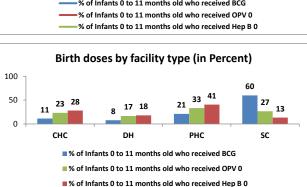

#### - Immunization

- 86.5% of 0-11 months old childern were received BCG and 41.3% children received OPV 0, where as only 30.7% were received Hep B 0.
- Measles coverage is 68.9% and fully immunized children are 69.3% in the district
- No of Live births and BCG given not corresponding in most of the blocks as per the table and reporting aprox. double or > estimated live births need to be check accurately
- In subcenters around 13% of hepb0 and 27% Of OPV0 is provided where Their is no cold chain, data need to be verified