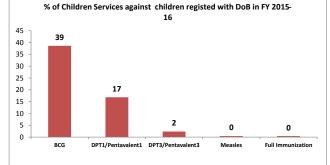

#### Bahraich - MCTS Status on crititical indicator as on 1st April 2017 **Registration and Updation**

| Block          | % of<br>Mother<br>Registratio<br>n- HMIS | % of<br>Mother<br>Registratio<br>n- MCTS | % of<br>Children<br>Registration-<br>HMIS | % of Children<br>Registration-<br>MCTS | % PW received 3<br>ANCs against PW<br>registered with<br>LMP in FY 2015-<br>16 | % PW delivered<br>against PW<br>registered with<br>LMP in FY 2015-<br>16 | % children received<br>full immunization<br>against children<br>registered with DoB<br>in FY 2015-16 | % HRP<br>against PW<br>registered in<br>2016-17 |
|----------------|------------------------------------------|------------------------------------------|-------------------------------------------|----------------------------------------|--------------------------------------------------------------------------------|--------------------------------------------------------------------------|------------------------------------------------------------------------------------------------------|-------------------------------------------------|
| Balha          | 102                                      | 106                                      | 74                                        | 59                                     | 4                                                                              | 4                                                                        | 0                                                                                                    | 2                                               |
| Keaserganj     | 124                                      | 94                                       | 102                                       | 59                                     | 0                                                                              | 0                                                                        | 0                                                                                                    | 8                                               |
| Mihipurwa      | 86                                       | 95                                       | 73                                        | 57                                     | 24                                                                             | 9                                                                        | 1                                                                                                    | 1                                               |
| Payagpur       | 78                                       | 84                                       | 79                                        | 43                                     | 5                                                                              | 8                                                                        | 0                                                                                                    | 7                                               |
| Risia          | 85                                       | 87                                       | 69                                        | 0                                      | 0                                                                              | 0                                                                        | 0                                                                                                    | 25                                              |
| Shivpur        | 98                                       | 84                                       | 67                                        | 0                                      | 0                                                                              | 0                                                                        | 0                                                                                                    | 4                                               |
| Chittaura      | 92                                       | 84                                       | 38                                        | 55                                     | 15                                                                             | 10                                                                       | 0                                                                                                    | 4                                               |
| Fakharpur      | 87                                       | 79                                       | 65                                        | 52                                     | 2                                                                              | 2                                                                        | 1                                                                                                    | 4                                               |
| Huzoorpur      | 78                                       | 81                                       | 62                                        | 45                                     | 1                                                                              | 0                                                                        | 0                                                                                                    | 10                                              |
| Jarwal         | 102                                      | 76                                       | 53                                        | 44                                     | 16                                                                             | 15                                                                       | 1                                                                                                    | 5                                               |
| Mahsi          | 107                                      | 92                                       | 86                                        | 58                                     | 4                                                                              | 2                                                                        | 1                                                                                                    | 6                                               |
| Nawabganj      | 88                                       | 94                                       | 69                                        | 63                                     | 3                                                                              | 2                                                                        | 0                                                                                                    | 2                                               |
| Tejwapur       | 105                                      | 90                                       | 75                                        | 0                                      | 0                                                                              | 0                                                                        | 0                                                                                                    | 3                                               |
| Visheshwerganj | 90                                       | 95                                       | 70                                        | 0                                      | 0                                                                              | 0                                                                        | 1                                                                                                    | 15                                              |
| DHQ            | 111                                      | 84                                       | 156                                       | 55                                     | 15                                                                             | 10                                                                       | 0                                                                                                    | 4                                               |
| CDAND TOTAL    | 0.5                                      |                                          |                                           |                                        |                                                                                | _                                                                        |                                                                                                      | _                                               |

- Last month mother registration 3% increase done total 83% in the month of March 17 - CHild registration status is poor in most of the blocks
- Updation remained poor.