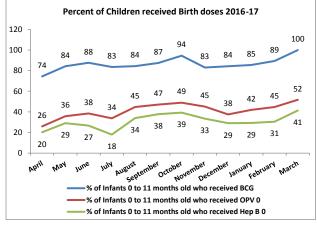

#### - Immunization

- 86.5% of 0-11 months old childern were received BCG and 41.3% children received OPV 0, where as only 30.7% were received Hep B 0.
- Measles coverage is 68.9% and fully immunized children are 69.3% in the district
- No of Live births and BCG given not corresponding in most of the blocks as per the table and reporting aprox. double or > estimated live births need to be check accurately
- In subcenters around 13% of hepb0 and 27% Of OPV0 is provided where Their is no cold chain, data need to be verified