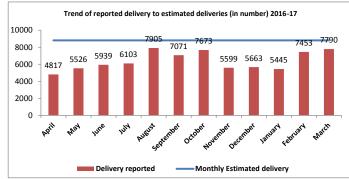

# Bahraich - Delivery Services Reported in HMIS during FY 2016-17 - March Delivery Services, trends, distribution and progress

| Block          | Propotionate Estimated<br>deliveries | Total number of Home<br>Deliveries | Deliveries conducted at<br>facility | Total<br>number of<br>Deliveries<br>(Home+Inst<br>itution) | % delivery reported | % of<br>delivery<br>missed in<br>reporting | % of institution al deliveries among reported delivery | % of institution al deliveries among estimated delivery | Of which<br>Number<br>discharge<br>d under<br>48 hours<br>of<br>delivery | % of<br>delivered<br>women<br>discharge<br>d within<br>48 hours | JSY<br>incentive<br>paid to<br>Mothers | % of JSY incentive paid to mothers |
|----------------|--------------------------------------|------------------------------------|-------------------------------------|------------------------------------------------------------|---------------------|--------------------------------------------|--------------------------------------------------------|---------------------------------------------------------|--------------------------------------------------------------------------|-----------------------------------------------------------------|----------------------------------------|------------------------------------|
| DHQ            | 7018                                 | 0                                  | 10546                               | 10546                                                      | 150                 | -50                                        | 100                                                    | 150                                                     | 8122                                                                     | 77                                                              | 8255                                   | 78                                 |
| Balha          | 8612                                 | 2484                               | 3875                                | 6359                                                       | 74                  | 26                                         | 61                                                     | 45                                                      | 3436                                                                     | 89                                                              | 3187                                   | 82                                 |
| Keaserganj     | 5675                                 | 1260                               | 4546                                | 5806                                                       | 102                 | -2                                         | 78                                                     | 80                                                      | 2179                                                                     | 48                                                              | 2458                                   | 54                                 |
| Mihipurwa      | 11056                                | 2940                               | 5160                                | 8100                                                       | 73                  | 27                                         | 64                                                     | 47                                                      | 1587                                                                     | 31                                                              | 1599                                   | 31                                 |
| Payagpur       | 6190                                 | 733                                | 2998                                | 3731                                                       | 60                  | 40                                         | 80                                                     | 48                                                      | 2292                                                                     | 76                                                              | 3011                                   | 100                                |
| Risia          | 7031                                 | 889                                | 3927                                | 4816                                                       | 69                  | 31                                         | 82                                                     | 56                                                      | 2802                                                                     | 71                                                              | 3460                                   | 88                                 |
| Shivpur        | 7273                                 | 1623                               | 2394                                | 4017                                                       | 55                  | 45                                         | 60                                                     | 33                                                      | 2635                                                                     | 110                                                             | 503                                    | 21                                 |
| Chittaura      | 7114                                 | 1273                               | 1475                                | 2748                                                       | 39                  | 61                                         | 54                                                     | 21                                                      | 1473                                                                     | 100                                                             | 720                                    | 49                                 |
| Fakharpur      | 7597                                 | 1245                               | 3571                                | 4816                                                       | 63                  | 37                                         | 74                                                     | 47                                                      | 3338                                                                     | 93                                                              | 1573                                   | 44                                 |
| Huzoorpur      | 5893                                 | 943                                | 2580                                | 3523                                                       | 60                  | 40                                         | 73                                                     | 44                                                      | 2489                                                                     | 96                                                              | 315                                    | 12                                 |
| Jarwal         | 7241                                 | 1067                               | 2735                                | 3802                                                       | 53                  | 47                                         | 72                                                     | 38                                                      | 2722                                                                     | 100                                                             | 1242                                   | 45                                 |
| Mahsi          | 6791                                 | 1696                               | 4039                                | 5735                                                       | 84                  | 16                                         | 70                                                     | 59                                                      | 4038                                                                     | 100                                                             | 2495                                   | 62                                 |
| Nawabganj      | 5416                                 | 1431                               | 2272                                | 3703                                                       | 68                  | 32                                         | 61                                                     | 42                                                      | 2029                                                                     | 89                                                              | 1600                                   | 70                                 |
| Tejwapur       | 6443                                 | 2000                               | 2896                                | 4896                                                       | 76                  | 24                                         | 59                                                     | 45                                                      | 2877                                                                     | 99                                                              | 1590                                   | 55                                 |
| Visheshwerganj | 6346                                 | 1833                               | 2553                                | 4386                                                       | 69                  | 31                                         | 58                                                     | 40                                                      | 2553                                                                     | 100                                                             | 2553                                   | 100                                |
| GRAND TOTAL    | 105695                               | 21417                              | 55567                               | 76984                                                      | 72.8                | 27.2                                       | 72.2                                                   | 52.6                                                    | 44572                                                                    | 80.2                                                            | 34561                                  | 62.2                               |
| AHS (2012-13)  | _                                    |                                    |                                     |                                                            | _                   |                                            | 32.4                                                   |                                                         |                                                                          | 70.4                                                            |                                        | 74.7                               |

#### Gaps in Deliveries :-

1-73% deliveries reported against the total estimated deliveries, needs to report rest missing deliveries.

2-72.2% deliveries are reported as institutional out of total deliveries(it is 52.6% against the total estimated deliveries) although AHS 2012-13 reported is 32.4

3-Deliveries reported in SC are only 6%, CHC deliveries are only 14% of total deliveries where maximum deliveries of block are conducted. It need to be focused.

4-If we see the trend their is increase in reporting of deliveries from last month