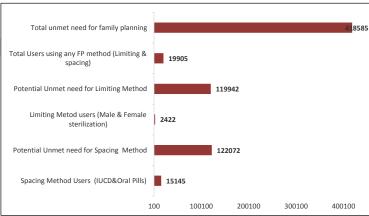

#### - Family Planning

- -49% of total IUCD perform at Subcenter till month so quality and quantity should be a concern to all Familiy planing mangers.
- -Total family planning services provided is 10.1%.