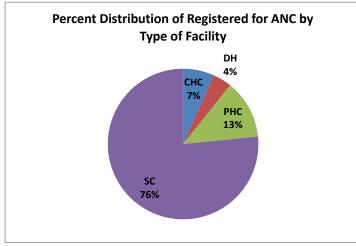

3-Deliveries reported in SC are only 6%, CHC deliveries are only 14% of total deliveries where maximum deliveries of block are conducted. It need to be focused.

4-If we see the trend their is increase in reporting of deliveries from last month