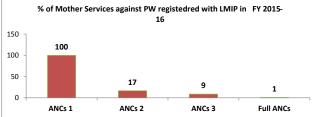

#### Bahraich - MCTS Status on crititical indicator as on 1st April 2017 **Registration and Updation**

| Block          | % of<br>Mother<br>Registratio<br>n- HMIS | % of<br>Mother<br>Registratio<br>n- MCTS | % of<br>Children<br>Registration-<br>HMIS | % of Children<br>Registration-<br>MCTS | % PW received 3<br>ANCs against PW<br>registered with<br>LMP in FY 2015-<br>16 | % PW delivered<br>against PW<br>registered with<br>LMP in FY 2015-<br>16 | % children received<br>full immunization<br>against children<br>registered with DoB<br>in FY 2015-16 | % HRP<br>against PW<br>registered in<br>2016-17 |
|----------------|------------------------------------------|------------------------------------------|-------------------------------------------|----------------------------------------|--------------------------------------------------------------------------------|--------------------------------------------------------------------------|------------------------------------------------------------------------------------------------------|-------------------------------------------------|
| Balha          | 102                                      | 106                                      | 74                                        | 59                                     | 4                                                                              | 4                                                                        | 0                                                                                                    | 2                                               |
| Keaserganj     | 124                                      | 94                                       | 102                                       | 59                                     | 0                                                                              | 0                                                                        | 0                                                                                                    | 8                                               |
| Mihipurwa      | 86                                       | 95                                       | 73                                        | 57                                     | 24                                                                             | 9                                                                        | 1                                                                                                    | 1                                               |
| Payagpur       | 78                                       | 84                                       | 79                                        | 43                                     | 5                                                                              | 8                                                                        | 0                                                                                                    | 7                                               |
| Risia          | 85                                       | 87                                       | 69                                        | 0                                      | 0                                                                              | 0                                                                        | 0                                                                                                    | 25                                              |
| Shivpur        | 98                                       | 84                                       | 67                                        | 0                                      | 0                                                                              | 0                                                                        | 0                                                                                                    | 4                                               |
| Chittaura      | 92                                       | 84                                       | 38                                        | 55                                     | 15                                                                             | 10                                                                       | 0                                                                                                    | 4                                               |
| Fakharpur      | 87                                       | 79                                       | 65                                        | 52                                     | 2                                                                              | 2                                                                        | 1                                                                                                    | 4                                               |
| Huzoorpur      | 78                                       | 81                                       | 62                                        | 45                                     | 1                                                                              | 0                                                                        | 0                                                                                                    | 10                                              |
| Jarwal         | 102                                      | 76                                       | 53                                        | 44                                     | 16                                                                             | 15                                                                       | 1                                                                                                    | 5                                               |
| Mahsi          | 107                                      | 92                                       | 86                                        | 58                                     | 4                                                                              | 2                                                                        | 1                                                                                                    | 6                                               |
| Nawabganj      | 88                                       | 94                                       | 69                                        | 63                                     | 3                                                                              | 2                                                                        | 0                                                                                                    | 2                                               |
| Tejwapur       | 105                                      | 90                                       | 75                                        | 0                                      | 0                                                                              | 0                                                                        | 0                                                                                                    | 3                                               |
| Visheshwerganj | 90                                       | 95                                       | 70                                        | 0                                      | 0                                                                              | 0                                                                        | 1                                                                                                    | 15                                              |
| DHQ            | 111                                      | 84                                       | 156                                       | 55                                     | 15                                                                             | 10                                                                       | 0                                                                                                    | 4                                               |
| CDAND TOTAL    | 0.5                                      |                                          |                                           |                                        |                                                                                | _                                                                        |                                                                                                      | _                                               |