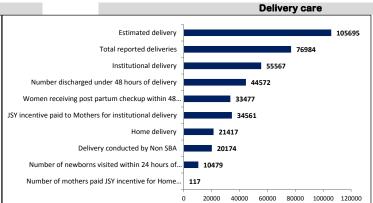

# Bahraich - Delivery Services Reported in HMIS during FY 2016-17 - March Delivery Services, trends, distribution and progress

| Block          | Propotionate Estimated<br>deliveries | Total number of Home<br>Deliveries | Deliveries conducted at<br>facility | Total<br>number of<br>Deliveries<br>(Home+Inst<br>itution) | % delivery reported | % of<br>delivery<br>missed in<br>reporting | % of institution al deliveries among reported delivery | % of institution al deliveries among estimated delivery | Of which<br>Number<br>discharge<br>d under<br>48 hours<br>of<br>delivery | % of<br>delivered<br>women<br>discharge<br>d within<br>48 hours | JSY<br>incentive<br>paid to<br>Mothers | % of JSY incentive paid to mothers |
|----------------|--------------------------------------|------------------------------------|-------------------------------------|------------------------------------------------------------|---------------------|--------------------------------------------|--------------------------------------------------------|---------------------------------------------------------|--------------------------------------------------------------------------|-----------------------------------------------------------------|----------------------------------------|------------------------------------|
| DHQ            | 7018                                 | 0                                  | 10546                               | 10546                                                      | 150                 | -50                                        | 100                                                    | 150                                                     | 8122                                                                     | 77                                                              | 8255                                   | 78                                 |
| Balha          | 8612                                 | 2484                               | 3875                                | 6359                                                       | 74                  | 26                                         | 61                                                     | 45                                                      | 3436                                                                     | 89                                                              | 3187                                   | 82                                 |
| Keaserganj     | 5675                                 | 1260                               | 4546                                | 5806                                                       | 102                 | -2                                         | 78                                                     | 80                                                      | 2179                                                                     | 48                                                              | 2458                                   | 54                                 |
| Mihipurwa      | 11056                                | 2940                               | 5160                                | 8100                                                       | 73                  | 27                                         | 64                                                     | 47                                                      | 1587                                                                     | 31                                                              | 1599                                   | 31                                 |
| Payagpur       | 6190                                 | 733                                | 2998                                | 3731                                                       | 60                  | 40                                         | 80                                                     | 48                                                      | 2292                                                                     | 76                                                              | 3011                                   | 100                                |
| Risia          | 7031                                 | 889                                | 3927                                | 4816                                                       | 69                  | 31                                         | 82                                                     | 56                                                      | 2802                                                                     | 71                                                              | 3460                                   | 88                                 |
| Shivpur        | 7273                                 | 1623                               | 2394                                | 4017                                                       | 55                  | 45                                         | 60                                                     | 33                                                      | 2635                                                                     | 110                                                             | 503                                    | 21                                 |
| Chittaura      | 7114                                 | 1273                               | 1475                                | 2748                                                       | 39                  | 61                                         | 54                                                     | 21                                                      | 1473                                                                     | 100                                                             | 720                                    | 49                                 |
| Fakharpur      | 7597                                 | 1245                               | 3571                                | 4816                                                       | 63                  | 37                                         | 74                                                     | 47                                                      | 3338                                                                     | 93                                                              | 1573                                   | 44                                 |
| Huzoorpur      | 5893                                 | 943                                | 2580                                | 3523                                                       | 60                  | 40                                         | 73                                                     | 44                                                      | 2489                                                                     | 96                                                              | 315                                    | 12                                 |
| Jarwal         | 7241                                 | 1067                               | 2735                                | 3802                                                       | 53                  | 47                                         | 72                                                     | 38                                                      | 2722                                                                     | 100                                                             | 1242                                   | 45                                 |
| Mahsi          | 6791                                 | 1696                               | 4039                                | 5735                                                       | 84                  | 16                                         | 70                                                     | 59                                                      | 4038                                                                     | 100                                                             | 2495                                   | 62                                 |
| Nawabganj      | 5416                                 | 1431                               | 2272                                | 3703                                                       | 68                  | 32                                         | 61                                                     | 42                                                      | 2029                                                                     | 89                                                              | 1600                                   | 70                                 |
| Tejwapur       | 6443                                 | 2000                               | 2896                                | 4896                                                       | 76                  | 24                                         | 59                                                     | 45                                                      | 2877                                                                     | 99                                                              | 1590                                   | 55                                 |
| Visheshwerganj | 6346                                 | 1833                               | 2553                                | 4386                                                       | 69                  | 31                                         | 58                                                     | 40                                                      | 2553                                                                     | 100                                                             | 2553                                   | 100                                |
| GRAND TOTAL    | 105695                               | 21417                              | 55567                               | 76984                                                      | 72.8                | 27.2                                       | 72.2                                                   | 52.6                                                    | 44572                                                                    | 80.2                                                            | 34561                                  | 62.2                               |
| AHS (2012-13)  | _                                    |                                    |                                     |                                                            | _                   |                                            | 32.4                                                   |                                                         |                                                                          | 70.4                                                            |                                        | 74.7                               |

#### Gaps in Deliveries :-

1-73% deliveries reported against the total estimated deliveries, needs to report rest missing deliveries.

2-72.2% deliveries are reported as institutional out of total deliveries(it is 52.6% against the total estimated deliveries) although AHS 2012-13 reported is 32.4

3-Deliveries reported in SC are only 6%, CHC deliveries are only 14% of total deliveries where maximum deliveries of block are conducted. It need to be focused.

4-If we see the trend their is increase in reporting of deliveries from last month