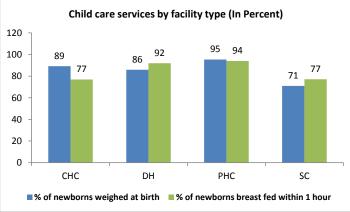

# District Bahraich - Child Care Services Reported in HMIS upto March FY 2016-17 Child care services trends, distribution and progress

| Block              | Total Live<br>Births | Still Birth | % of still<br>birth | Number of<br>Newborns<br>weighed at<br>birth | % of<br>newborns<br>weighed at<br>birth | Number of Newborns having weight less than 2 and half | % of<br>newborns<br>having <<br>2.5 kg | Number<br>of<br>Newborn<br>s breast<br>fed<br>within 1<br>hour | % of<br>newborns<br>breast fed<br>within 1<br>hour |
|--------------------|----------------------|-------------|---------------------|----------------------------------------------|-----------------------------------------|-------------------------------------------------------|----------------------------------------|----------------------------------------------------------------|----------------------------------------------------|
| Balha              | 6286                 | 173         | 2.7                 | 5016                                         | 79.8                                    | 189                                                   | 3.8                                    | 4782                                                           | 76.1                                               |
| Keaserganj         | 5754                 | 93          | 1.6                 | 4540                                         | 78.9                                    | 470                                                   | 10.4                                   | 3513                                                           | 61.1                                               |
| Mihipurwa          | 7944                 | 197         | 2.4                 | 7647                                         | 96.3                                    | 283                                                   | 3.7                                    | 7854                                                           | 98.9                                               |
| Payagpur           | 4839                 | 138         | 2.8                 | 4417                                         | 91.3                                    | 369                                                   | 8.4                                    | 4138                                                           | 85.5                                               |
| Risia              | 4801                 | 45          | 0.9                 | 3213                                         | 66.9                                    | 523                                                   | 16.3                                   | 3385                                                           | 70.5                                               |
| Shivpur            | 4834                 | 182         | 3.6                 | 3701                                         | 76.6                                    | 223                                                   | 6.0                                    | 4280                                                           | 88.5                                               |
| Chittaura          | 2668                 | 87          | 3.2                 | 1968                                         | 73.8                                    | 112                                                   | 5.7                                    | 2015                                                           | 75.5                                               |
| Fakharpur          | 4872                 | 21          | 0.4                 | 4535                                         | 93.1                                    | 108                                                   | 2.4                                    | 4397                                                           | 90.3                                               |
| Huzoorpur          | 3605                 | 58          | 1.6                 | 3135                                         | 87.0                                    | 143                                                   | 4.6                                    | 2928                                                           | 81.2                                               |
| Jarwal             | 3765                 | 82          | 2.1                 | 3423                                         | 90.9                                    | 377                                                   | 11.0                                   | 3360                                                           | 89.2                                               |
| Mahsi              | 5762                 | 135         | 2.3                 | 5025                                         | 87.2                                    | 349                                                   | 6.9                                    | 5635                                                           | 97.8                                               |
| Nawabganj          | 3690                 | 54          | 1.4                 | 3249                                         | 88.0                                    | 96                                                    | 3.0                                    | 3123                                                           | 84.6                                               |
| Tejwapur           | 4813                 | 102         | 2.1                 | 4772                                         | 99.1                                    | 88                                                    | 1.8                                    | 4769                                                           | 99.1                                               |
| Visheshwerganj     | 4427                 | 16          | 0.4                 | 3597                                         | 81.3                                    | 171                                                   | 4.8                                    | 3615                                                           | 81.7                                               |
| <b>Grand Total</b> | 78915                | 2187        | 2.7                 | 66500                                        | 84.3                                    | 4458                                                  | 6.7                                    | 66511                                                          | 84.3                                               |
| AHS (2012-13)      |                      |             |                     |                                              | 16.5                                    |                                                       | 19.5                                   |                                                                | 43.5                                               |

#### Gaps in Child care:

- $\,$  27 still births are reported from the dist.on 1000 live biths while in visheshwerganj still birth reporting is only 4%.
- 84.3% births are reported as breast fed within 1 hours of births, it is need to check as AHS 2012-13 showing data is 43.5% only.
- In bahraich 84.3% children weight at birth and of which 6.7% LBW while AHS 12-13 estimated this as 16.5 %& 19.5 % respectively.
- At subcenter 71% of newborn weighed at birth is only 77%. Availability of equipment need to be checked.