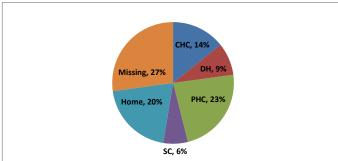

3-Deliveries reported in SC are only 6%, CHC deliveries are only 14% of total deliveries where maximum deliveries of block are conducted. It need to be focused.

4-If we see the trend their is increase in reporting of deliveries from last month