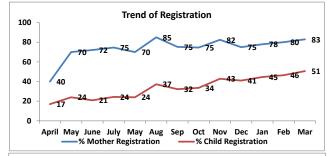

#### Bahraich - MCTS Status on crititical indicator as on 1st April 2017 **Registration and Updation**

| Block          | % of<br>Mother<br>Registratio<br>n- HMIS | % of<br>Mother<br>Registratio<br>n- MCTS | % of<br>Children<br>Registration-<br>HMIS | % of Children<br>Registration-<br>MCTS | % PW received 3<br>ANCs against PW<br>registered with<br>LMP in FY 2015-<br>16 | % PW delivered<br>against PW<br>registered with<br>LMP in FY 2015-<br>16 | % children received<br>full immunization<br>against children<br>registered with DoB<br>in FY 2015-16 | % HRP<br>against PW<br>registered in<br>2016-17 |
|----------------|------------------------------------------|------------------------------------------|-------------------------------------------|----------------------------------------|--------------------------------------------------------------------------------|--------------------------------------------------------------------------|------------------------------------------------------------------------------------------------------|-------------------------------------------------|
| Balha          | 102                                      | 106                                      | 74                                        | 59                                     | 4                                                                              | 4                                                                        | 0                                                                                                    | 2                                               |
| Keaserganj     | 124                                      | 94                                       | 102                                       | 59                                     | 0                                                                              | 0                                                                        | 0                                                                                                    | 8                                               |
| Mihipurwa      | 86                                       | 95                                       | 73                                        | 57                                     | 24                                                                             | 9                                                                        | 1                                                                                                    | 1                                               |
| Payagpur       | 78                                       | 84                                       | 79                                        | 43                                     | 5                                                                              | 8                                                                        | 0                                                                                                    | 7                                               |
| Risia          | 85                                       | 87                                       | 69                                        | 0                                      | 0                                                                              | 0                                                                        | 0                                                                                                    | 25                                              |
| Shivpur        | 98                                       | 84                                       | 67                                        | 0                                      | 0                                                                              | 0                                                                        | 0                                                                                                    | 4                                               |
| Chittaura      | 92                                       | 84                                       | 38                                        | 55                                     | 15                                                                             | 10                                                                       | 0                                                                                                    | 4                                               |
| Fakharpur      | 87                                       | 79                                       | 65                                        | 52                                     | 2                                                                              | 2                                                                        | 1                                                                                                    | 4                                               |
| Huzoorpur      | 78                                       | 81                                       | 62                                        | 45                                     | 1                                                                              | 0                                                                        | 0                                                                                                    | 10                                              |
| Jarwal         | 102                                      | 76                                       | 53                                        | 44                                     | 16                                                                             | 15                                                                       | 1                                                                                                    | 5                                               |
| Mahsi          | 107                                      | 92                                       | 86                                        | 58                                     | 4                                                                              | 2                                                                        | 1                                                                                                    | 6                                               |
| Nawabganj      | 88                                       | 94                                       | 69                                        | 63                                     | 3                                                                              | 2                                                                        | 0                                                                                                    | 2                                               |
| Tejwapur       | 105                                      | 90                                       | 75                                        | 0                                      | 0                                                                              | 0                                                                        | 0                                                                                                    | 3                                               |
| Visheshwerganj | 90                                       | 95                                       | 70                                        | 0                                      | 0                                                                              | 0                                                                        | 1                                                                                                    | 15                                              |
| DHQ            | 111                                      | 84                                       | 156                                       | 55                                     | 15                                                                             | 10                                                                       | 0                                                                                                    | 4                                               |
| CDAND TOTAL    | 0.5                                      |                                          |                                           |                                        |                                                                                | _                                                                        |                                                                                                      | _                                               |

- Last month mother registration 3% increase done total 83% in the month of March 17 - CHild registration status is poor in most of the blocks
- Updation remained poor.