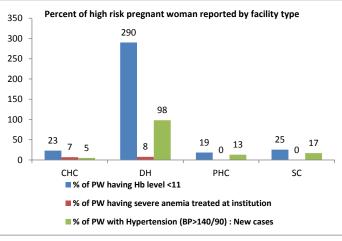

# Bahraich High Risk Pregnancies Services Reported in HMIS during FY 2016-17March High risk PW reporting trends, distribution and progress

| Block          | Total<br>number of<br>pregnant<br>women<br>Registered<br>for ANC | Number<br>having Hb<br>level<11<br>(tested<br>cases) | % of<br>having<br>Hb level<br><11 | Number<br>having severe<br>anaemia<br>(Hb<7)<br>treated at<br>institution | % of severe<br>(Hb <7)<br>anemia<br>treated rate<br>at institution | Pregnant<br>women with<br>Hypertension<br>(BP>140/90) :<br>New cases | % of PW with hypertension |
|----------------|------------------------------------------------------------------|------------------------------------------------------|-----------------------------------|---------------------------------------------------------------------------|--------------------------------------------------------------------|----------------------------------------------------------------------|---------------------------|
| DHQ            | 8495                                                             | 13207                                                | 172.8                             | 358                                                                       | 4.2                                                                | 4495                                                                 | 58.8                      |
| Balha          | 9602                                                             | 1480                                                 | 15.8                              | 0                                                                         | 0.0                                                                | 1913                                                                 | 20.4                      |
| Keaserganj     | 7686                                                             | 1075                                                 | 17.4                              | 104                                                                       | 1.4                                                                | 98                                                                   | 1.6                       |
| Mihipurwa      | 10296                                                            | 3783                                                 | 31.4                              | 31                                                                        | 0.3                                                                | 2963                                                                 | 24.6                      |
| Payagpur       | 5276                                                             | 1265                                                 | 18.8                              | 300                                                                       | 5.7                                                                | 661                                                                  | 9.8                       |
| Risia          | 6490                                                             | 1701                                                 | 22.2                              | 50                                                                        | 0.8                                                                | 1247                                                                 | 16.3                      |
| Shivpur        | 7737                                                             | 2010                                                 | 25.4                              | 0                                                                         | 0.0                                                                | 4015                                                                 | 50.7                      |
| Chittaura      | 7098                                                             | 2989                                                 | 38.6                              | 0                                                                         | 0.0                                                                | 725                                                                  | 9.4                       |
| Fakharpur      | 7205                                                             | 803                                                  | 9.7                               | 0                                                                         | 0.0                                                                | 1902                                                                 | 23.0                      |
| Huzoorpur      | 5032                                                             | 447                                                  | 7.0                               | 0                                                                         | 0.0                                                                | 516                                                                  | 8.0                       |
| Jarwal         | 8077                                                             | 2081                                                 | 26.4                              | 0                                                                         | 0.0                                                                | 1313                                                                 | 16.6                      |
| Mahsi          | 7942                                                             | 1135                                                 | 15.3                              | 0                                                                         | 0.0                                                                | 221                                                                  | 3.0                       |
| Nawabganj      | 5219                                                             | 1381                                                 | 23.4                              | 0                                                                         | 0.0                                                                | 568                                                                  | 9.6                       |
| Tejwapur       | 7354                                                             | 4361                                                 | 62.1                              | 0                                                                         | 0.0                                                                | 102                                                                  | 1.5                       |
| Visheshwerganj | 6238                                                             | 853                                                  | 12.3                              | 0.0                                                                       | 0.0                                                                | 69.0                                                                 | 1.0                       |
| GRAND TOTAL    | 109747                                                           | 38571                                                | 33.5                              | 843                                                                       | 0.8                                                                | 20808                                                                | 18.1                      |
| AHS (2012-13)  |                                                                  |                                                      |                                   |                                                                           |                                                                    |                                                                      |                           |

#### Gaps in HRP.

- Only payagpur, risia, mihipurwa, Keaserganj and DHQ have reported for severe anaemic women, other blocks have not even filled the data of pathology in block facility.
- Hypertensive cases identification only 18.1%.
- DWH reported that 172.8% PWs are having hb<11 which is more than Pregnant womens registered for ANC need check.