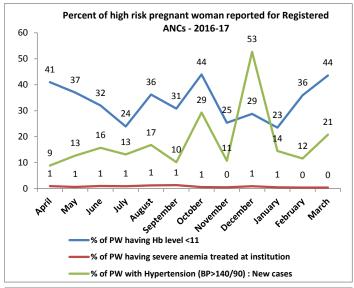

# Bahraich High Risk Pregnancies Services Reported in HMIS during FY 2016-17March High risk PW reporting trends, distribution and progress

| Block          | Total<br>number of<br>pregnant<br>women<br>Registered<br>for ANC | Number<br>having Hb<br>level<11<br>(tested<br>cases) | % of<br>having<br>Hb level<br><11 | Number<br>having severe<br>anaemia<br>(Hb<7)<br>treated at<br>institution | % of severe<br>(Hb <7)<br>anemia<br>treated rate<br>at institution | Pregnant<br>women with<br>Hypertension<br>(BP>140/90) :<br>New cases | % of PW with hypertension |
|----------------|------------------------------------------------------------------|------------------------------------------------------|-----------------------------------|---------------------------------------------------------------------------|--------------------------------------------------------------------|----------------------------------------------------------------------|---------------------------|
| DHQ            | 8495                                                             | 13207                                                | 172.8                             | 358                                                                       | 4.2                                                                | 4495                                                                 | 58.8                      |
| Balha          | 9602                                                             | 1480                                                 | 15.8                              | 0                                                                         | 0.0                                                                | 1913                                                                 | 20.4                      |
| Keaserganj     | 7686                                                             | 1075                                                 | 17.4                              | 104                                                                       | 1.4                                                                | 98                                                                   | 1.6                       |
| Mihipurwa      | 10296                                                            | 3783                                                 | 31.4                              | 31                                                                        | 0.3                                                                | 2963                                                                 | 24.6                      |
| Payagpur       | 5276                                                             | 1265                                                 | 18.8                              | 300                                                                       | 5.7                                                                | 661                                                                  | 9.8                       |
| Risia          | 6490                                                             | 1701                                                 | 22.2                              | 50                                                                        | 0.8                                                                | 1247                                                                 | 16.3                      |
| Shivpur        | 7737                                                             | 2010                                                 | 25.4                              | 0                                                                         | 0.0                                                                | 4015                                                                 | 50.7                      |
| Chittaura      | 7098                                                             | 2989                                                 | 38.6                              | 0                                                                         | 0.0                                                                | 725                                                                  | 9.4                       |
| Fakharpur      | 7205                                                             | 803                                                  | 9.7                               | 0                                                                         | 0.0                                                                | 1902                                                                 | 23.0                      |
| Huzoorpur      | 5032                                                             | 447                                                  | 7.0                               | 0                                                                         | 0.0                                                                | 516                                                                  | 8.0                       |
| Jarwal         | 8077                                                             | 2081                                                 | 26.4                              | 0                                                                         | 0.0                                                                | 1313                                                                 | 16.6                      |
| Mahsi          | 7942                                                             | 1135                                                 | 15.3                              | 0                                                                         | 0.0                                                                | 221                                                                  | 3.0                       |
| Nawabganj      | 5219                                                             | 1381                                                 | 23.4                              | 0                                                                         | 0.0                                                                | 568                                                                  | 9.6                       |
| Tejwapur       | 7354                                                             | 4361                                                 | 62.1                              | 0                                                                         | 0.0                                                                | 102                                                                  | 1.5                       |
| Visheshwerganj | 6238                                                             | 853                                                  | 12.3                              | 0.0                                                                       | 0.0                                                                | 69.0                                                                 | 1.0                       |
| GRAND TOTAL    | 109747                                                           | 38571                                                | 33.5                              | 843                                                                       | 0.8                                                                | 20808                                                                | 18.1                      |
| AHS (2012-13)  |                                                                  |                                                      |                                   |                                                                           |                                                                    |                                                                      |                           |

#### Gaps in HRP.

- Only payagpur, risia, mihipurwa, Keaserganj and DHQ have reported for severe anaemic women, other blocks have not even filled the data of pathology in block facility.
- Hypertensive cases identification only 18.1%.
- DWH reported that 172.8% PWs are having hb<11 which is more than Pregnant womens registered for ANC need check.