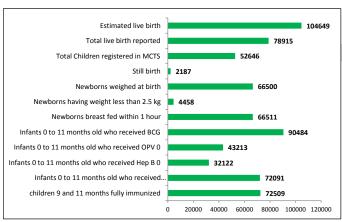

#### - Child Health:

- 73% of live birth reported against estimated live birth.
- 27 still birth reported among 1000 live birth.
- 84.3% of newborn weighed at birth and 6.7% were less than 2.5kg
- 84.3% of newborns were breast fed within one hour of birth.

# District Bahraich - Child Care Services Reported in HMIS upto March FY 2016-17 Child care services trends, distribution and progress

| Block              | Total Live<br>Births | Still Birth | % of still<br>birth | Number of<br>Newborns<br>weighed at<br>birth | % of<br>newborns<br>weighed at<br>birth | Number of Newborns having weight less than 2 and half | % of<br>newborns<br>having <<br>2.5 kg | Number<br>of<br>Newborn<br>s breast<br>fed<br>within 1<br>hour | % of<br>newborns<br>breast fed<br>within 1<br>hour |
|--------------------|----------------------|-------------|---------------------|----------------------------------------------|-----------------------------------------|-------------------------------------------------------|----------------------------------------|----------------------------------------------------------------|----------------------------------------------------|
| Balha              | 6286                 | 173         | 2.7                 | 5016                                         | 79.8                                    | 189                                                   | 3.8                                    | 4782                                                           | 76.1                                               |
| Keaserganj         | 5754                 | 93          | 1.6                 | 4540                                         | 78.9                                    | 470                                                   | 10.4                                   | 3513                                                           | 61.1                                               |
| Mihipurwa          | 7944                 | 197         | 2.4                 | 7647                                         | 96.3                                    | 283                                                   | 3.7                                    | 7854                                                           | 98.9                                               |
| Payagpur           | 4839                 | 138         | 2.8                 | 4417                                         | 91.3                                    | 369                                                   | 8.4                                    | 4138                                                           | 85.5                                               |
| Risia              | 4801                 | 45          | 0.9                 | 3213                                         | 66.9                                    | 523                                                   | 16.3                                   | 3385                                                           | 70.5                                               |
| Shivpur            | 4834                 | 182         | 3.6                 | 3701                                         | 76.6                                    | 223                                                   | 6.0                                    | 4280                                                           | 88.5                                               |
| Chittaura          | 2668                 | 87          | 3.2                 | 1968                                         | 73.8                                    | 112                                                   | 5.7                                    | 2015                                                           | 75.5                                               |
| Fakharpur          | 4872                 | 21          | 0.4                 | 4535                                         | 93.1                                    | 108                                                   | 2.4                                    | 4397                                                           | 90.3                                               |
| Huzoorpur          | 3605                 | 58          | 1.6                 | 3135                                         | 87.0                                    | 143                                                   | 4.6                                    | 2928                                                           | 81.2                                               |
| Jarwal             | 3765                 | 82          | 2.1                 | 3423                                         | 90.9                                    | 377                                                   | 11.0                                   | 3360                                                           | 89.2                                               |
| Mahsi              | 5762                 | 135         | 2.3                 | 5025                                         | 87.2                                    | 349                                                   | 6.9                                    | 5635                                                           | 97.8                                               |
| Nawabganj          | 3690                 | 54          | 1.4                 | 3249                                         | 88.0                                    | 96                                                    | 3.0                                    | 3123                                                           | 84.6                                               |
| Tejwapur           | 4813                 | 102         | 2.1                 | 4772                                         | 99.1                                    | 88                                                    | 1.8                                    | 4769                                                           | 99.1                                               |
| Visheshwerganj     | 4427                 | 16          | 0.4                 | 3597                                         | 81.3                                    | 171                                                   | 4.8                                    | 3615                                                           | 81.7                                               |
| <b>Grand Total</b> | 78915                | 2187        | 2.7                 | 66500                                        | 84.3                                    | 4458                                                  | 6.7                                    | 66511                                                          | 84.3                                               |
| AHS (2012-13)      |                      |             |                     |                                              | 16.5                                    |                                                       | 19.5                                   |                                                                | 43.5                                               |

#### Gaps in Child care:

- $\,$  27 still births are reported from the dist.on 1000 live biths while in visheshwerganj still birth reporting is only 4%.
- 84.3% births are reported as breast fed within 1 hours of births, it is need to check as AHS 2012-13 showing data is 43.5% only.
- In bahraich 84.3% children weight at birth and of which 6.7% LBW while AHS 12-13 estimated this as 16.5 %& 19.5 % respectively.
- At subcenter 71% of newborn weighed at birth is only 77%. Availability of equipment need to be checked.