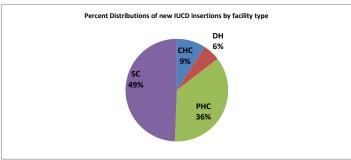

#### - Family Planning

- -49% of total IUCD perform at Subcenter till month so quality and quantity should be a concern to all Familiy planing mangers.
- -Total family planning services provided is 10.1%.