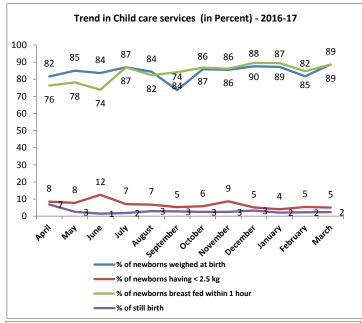

# District Bahraich - Child Care Services Reported in HMIS upto March FY 2016-17 Child care services trends, distribution and progress

| Block              | Total Live<br>Births | Still Birth | % of still<br>birth | Number of<br>Newborns<br>weighed at<br>birth | % of<br>newborns<br>weighed at<br>birth | Number of Newborns having weight less than 2 and half | % of<br>newborns<br>having <<br>2.5 kg | Number<br>of<br>Newborn<br>s breast<br>fed<br>within 1<br>hour | % of<br>newborns<br>breast fed<br>within 1<br>hour |
|--------------------|----------------------|-------------|---------------------|----------------------------------------------|-----------------------------------------|-------------------------------------------------------|----------------------------------------|----------------------------------------------------------------|----------------------------------------------------|
| Balha              | 6286                 | 173         | 2.7                 | 5016                                         | 79.8                                    | 189                                                   | 3.8                                    | 4782                                                           | 76.1                                               |
| Keaserganj         | 5754                 | 93          | 1.6                 | 4540                                         | 78.9                                    | 470                                                   | 10.4                                   | 3513                                                           | 61.1                                               |
| Mihipurwa          | 7944                 | 197         | 2.4                 | 7647                                         | 96.3                                    | 283                                                   | 3.7                                    | 7854                                                           | 98.9                                               |
| Payagpur           | 4839                 | 138         | 2.8                 | 4417                                         | 91.3                                    | 369                                                   | 8.4                                    | 4138                                                           | 85.5                                               |
| Risia              | 4801                 | 45          | 0.9                 | 3213                                         | 66.9                                    | 523                                                   | 16.3                                   | 3385                                                           | 70.5                                               |
| Shivpur            | 4834                 | 182         | 3.6                 | 3701                                         | 76.6                                    | 223                                                   | 6.0                                    | 4280                                                           | 88.5                                               |
| Chittaura          | 2668                 | 87          | 3.2                 | 1968                                         | 73.8                                    | 112                                                   | 5.7                                    | 2015                                                           | 75.5                                               |
| Fakharpur          | 4872                 | 21          | 0.4                 | 4535                                         | 93.1                                    | 108                                                   | 2.4                                    | 4397                                                           | 90.3                                               |
| Huzoorpur          | 3605                 | 58          | 1.6                 | 3135                                         | 87.0                                    | 143                                                   | 4.6                                    | 2928                                                           | 81.2                                               |
| Jarwal             | 3765                 | 82          | 2.1                 | 3423                                         | 90.9                                    | 377                                                   | 11.0                                   | 3360                                                           | 89.2                                               |
| Mahsi              | 5762                 | 135         | 2.3                 | 5025                                         | 87.2                                    | 349                                                   | 6.9                                    | 5635                                                           | 97.8                                               |
| Nawabganj          | 3690                 | 54          | 1.4                 | 3249                                         | 88.0                                    | 96                                                    | 3.0                                    | 3123                                                           | 84.6                                               |
| Tejwapur           | 4813                 | 102         | 2.1                 | 4772                                         | 99.1                                    | 88                                                    | 1.8                                    | 4769                                                           | 99.1                                               |
| Visheshwerganj     | 4427                 | 16          | 0.4                 | 3597                                         | 81.3                                    | 171                                                   | 4.8                                    | 3615                                                           | 81.7                                               |
| <b>Grand Total</b> | 78915                | 2187        | 2.7                 | 66500                                        | 84.3                                    | 4458                                                  | 6.7                                    | 66511                                                          | 84.3                                               |
| AHS (2012-13)      |                      |             |                     |                                              | 16.5                                    |                                                       | 19.5                                   |                                                                | 43.5                                               |

#### Gaps in Child care:

- $\,$  27 still births are reported from the dist.on 1000 live biths while in visheshwerganj still birth reporting is only 4%.
- 84.3% births are reported as breast fed within 1 hours of births, it is need to check as AHS 2012-13 showing data is 43.5% only.
- In bahraich 84.3% children weight at birth and of which 6.7% LBW while AHS 12-13 estimated this as 16.5 %& 19.5 % respectively.
- At subcenter 71% of newborn weighed at birth is only 77%. Availability of equipment need to be checked.