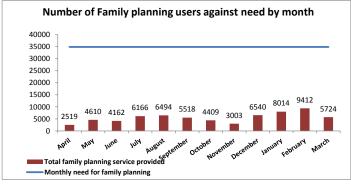

#### - Family Planning

- -49% of total IUCD perform at Subcenter till month so quality and quantity should be a concern to all Familiy planing mangers.
- -Total family planning services provided is 10.1%.