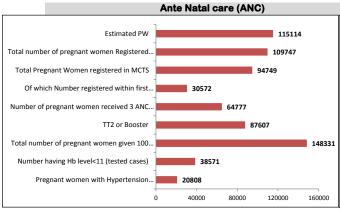

## Bahraich -ANC Services Reported in HMIS during FY 2016-17March ANC Services, Trends, Distribution and Performance

| Block          | Propotiona<br>te<br>estimated<br>PW | Total<br>number of<br>pregnant<br>women<br>Registered<br>for ANC | % of ANC<br>registered<br>to<br>estimated<br>Pregnancy | Of which<br>Number<br>registered<br>within first<br>trimester | % of ANC<br>registered<br>within 1st<br>trimester | TT2 or<br>Booster | % of ANC<br>received<br>TT2/Booster | Number of<br>pregnant<br>women<br>received 3<br>ANC check<br>ups | % of ANC<br>received<br>3ANC<br>checkups |
|----------------|-------------------------------------|------------------------------------------------------------------|--------------------------------------------------------|---------------------------------------------------------------|---------------------------------------------------|-------------------|-------------------------------------|------------------------------------------------------------------|------------------------------------------|
| DHQ            | 7644                                | 8495                                                             | 111                                                    | 2747                                                          | 32                                                | 4409              | 58                                  | 2652                                                             | 35                                       |
| Balha          | 9379                                | 9602                                                             | 102                                                    | 3952                                                          | 41                                                | 8218              | 88                                  | 6283                                                             | 67                                       |
| Keaserganj     | 6180                                | 7686                                                             | 124                                                    | 2078                                                          | 27                                                | 5377              | 87                                  | 5181                                                             | 84                                       |
| Mihipurwa      | 12041                               | 10296                                                            | 86                                                     | 2541                                                          | 25                                                | 8374              | 70                                  | 7487                                                             | 62                                       |
| Payagpur       | 6741                                | 5276                                                             | 78                                                     | 1721                                                          | 33                                                | 4605              | 68                                  | 3403                                                             | 50                                       |
| Risia          | 7657                                | 6490                                                             | 85                                                     | 1660                                                          | 26                                                | 4579              | 60                                  | 3083                                                             | 40                                       |
| Shivpur        | 7921                                | 7737                                                             | 98                                                     | 1430                                                          | 18                                                | 8709              | 110                                 | 5297                                                             | 67                                       |
| Chittaura      | 7748                                | 7098                                                             | 92                                                     | 1948                                                          | 27                                                | 6157              | 79                                  | 4550                                                             | 59                                       |
| Fakharpur      | 8274                                | 7205                                                             | 87                                                     | 2707                                                          | 38                                                | 5507              | 67                                  | 4348                                                             | 53                                       |
| Huzoorpur      | 6419                                | 5032                                                             | 78                                                     | 1143                                                          | 23                                                | 4016              | 63                                  | 3177                                                             | 49                                       |
| Jarwal         | 7886                                | 8077                                                             | 102                                                    | 1723                                                          | 21                                                | 5299              | 67                                  | 3340                                                             | 42                                       |
| Mahsi          | 7396                                | 7942                                                             | 107                                                    | 1591                                                          | 20                                                | 6611              | 89                                  | 5176                                                             | 70                                       |
| Nawabganj      | 5898                                | 5219                                                             | 88                                                     | 1586                                                          | 30                                                | 4735              | 80                                  | 3541                                                             | 60                                       |
| Tejwapur       | 7017                                | 7354                                                             | 105                                                    | 1726                                                          | 23                                                | 7275              | 104                                 | 4442                                                             | 63                                       |
| Visheshwerganj | 6912                                | 6238                                                             | 90                                                     | 2019                                                          | 32                                                | 3736              | 54                                  | 2817                                                             | 41                                       |
| GRAND TOTAL    | 115114                              | 109747                                                           | 95.3                                                   | 30572                                                         | 27.9                                              | 87607             | 76.1                                | 64777                                                            | 56.3                                     |
| AHS (2012-13)  |                                     |                                                                  | 48                                                     |                                                               | 35.1                                              |                   |                                     |                                                                  | 18.9                                     |

#### **Gaps in ANC Registration:**

- **1.** ANC registration of dist. is 95.3%.Balha,Tejwapur, jarwal, Keaserganj and mahsi have data more than 100% although AHS 2012-13 showing ANC registartion 48%
- 2- ANC Registration in 1st trim. is 28% lowest being have the lowest data for reg in 1st trimester.