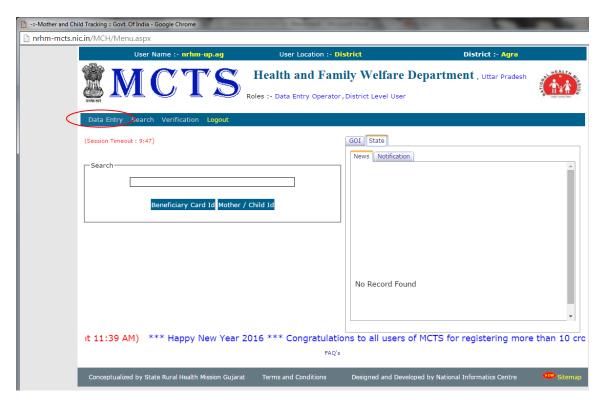

Step 3: Login with District user ID and Password

Step 4: After login below page appear

Step 5: For New Register/updating click **<u>Data Entry</u>** link and choose appropriate hierarchy for new Register /updating ANM details