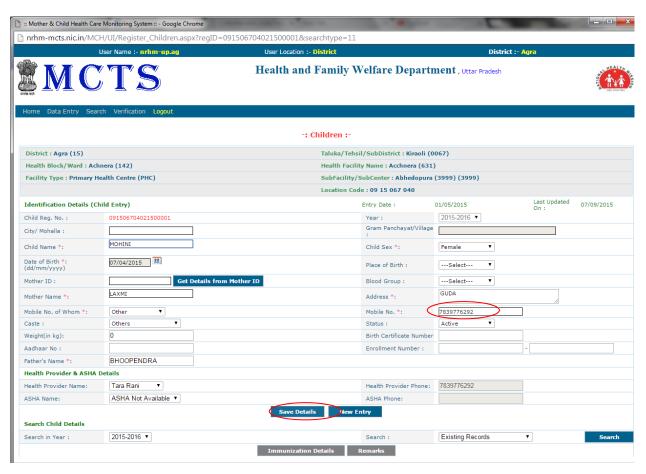

<u>Select</u> the appropriate mother which mother phone number you want to update after that data is fill automatic to the previous page

Step 7: then update the mobile details and then click the save button