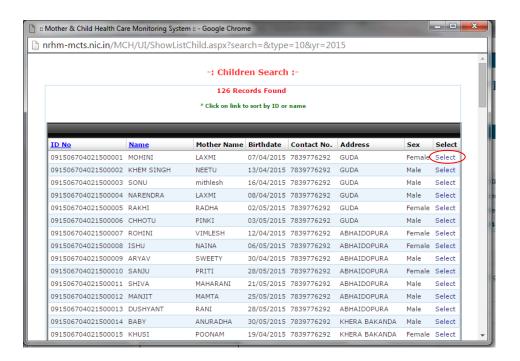

Step 6 : Search The existing mother record , which mother phone number you want to update (for click the existing record/Mother ID) and then click  $\underline{search}$  button , then new window open and show the existing mother details

<u>Select</u> the appropriate mother which mother phone number you want to update after that data is fill automatic to the previous page

Step 7: then update the mobile details and then click the save button