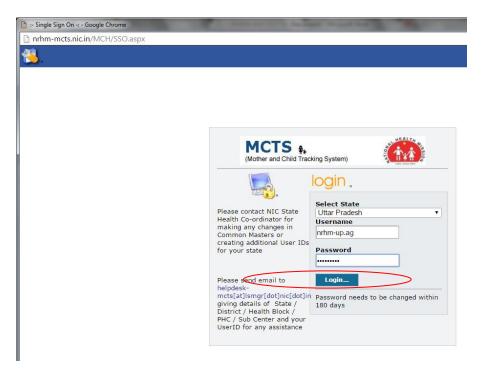

Step 3: Login with District user ID and Password

Step 4: After login below page appear

Step 5: For New Register/updating click **<u>Data Entry</u>** link and choose appropriate hierarchy for new Register /updating ANM details