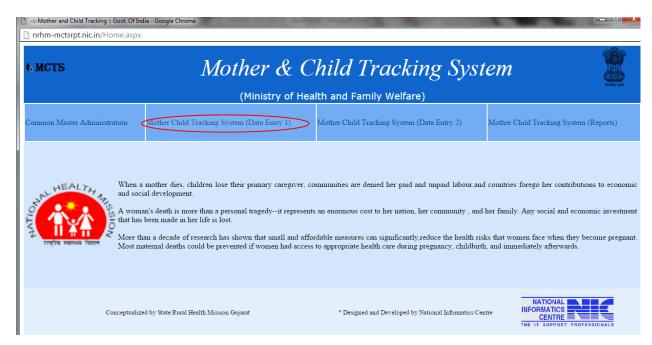

## Procedure to Update Child Phone Number :-

Step 1 : Open the browser with www.nrhm-mcts.nic.in then page open

Step 2: Click Mother Child Tracking System (Data Entry1) or Click Mother Child Tracking System (Data Entry 2) then open the below page