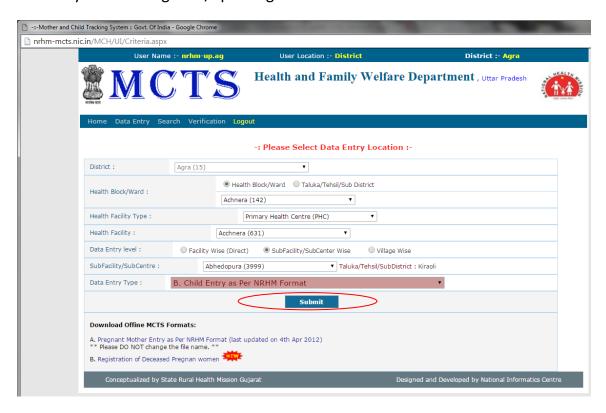

Step 3: Login with District user ID and Password

Step 4: After login below page appear

Step 5: For New Register/updating click **<u>Data Entry</u>** link and choose appropriate hierarchy for new Register /updating ANM details

And then click Submit button, after that page appear

|                                  | Monitoring System :: - Google Chrome |                                 |                               |       |
|----------------------------------|--------------------------------------|---------------------------------|-------------------------------|-------|
|                                  | H/UI/Register_Children.aspx          |                                 |                               |       |
| 570.0                            | er Name :- nrhm-up.ag                | User Location :- District       | District :- <mark>Agra</mark> |       |
| MC                               | CTS                                  | Health and Family Welfare Dep   | Dartment , Uttar Pradesh      | T III |
| Home Data Entry Se               | earch Verification Logout            |                                 |                               |       |
|                                  |                                      | -: Children :-                  |                               |       |
| District : Agra (15)             |                                      | Taluka/Tehsil/SubDistrict : Kir | raoli (0067)                  |       |
| Health Block/Ward : A            | chnera (142)                         | Health Facility Name : Acchner  | ra (631)                      |       |
| Facility Type : Primary          | Health Centre (PHC)                  | SubFacility/SubCenter : Abheo   | dopura (3999) (3999)          |       |
|                                  |                                      | Location Code: 09 15 067 040    | 0                             |       |
| Identification Details (         | Child Entry)                         | Entry Date :                    | 14/01/2016 12:17:32           |       |
| Child Reg. No. :                 |                                      | Year:                           | 2015-2016 🔻                   |       |
| City/ Mohalla :                  |                                      | Gram<br>Panchayat/Village :     |                               |       |
| Child Name *:                    |                                      | Child Sex *:                    | Select ▼                      |       |
| Date of Birth *:<br>(dd/mm/yyyy) | 22                                   | Place of Birth:                 | Select ▼                      |       |
| Mother ID:                       | Get Details from                     | n Mother ID Blood Group :       | Select ▼                      |       |
| Mother Name *:                   |                                      | Address *:                      |                               |       |
| Mobile No. of Whom *:            | Select ▼                             | Mobile No. *:                   |                               |       |
| Caste :                          | Select ▼                             | Status :                        | Active ▼                      |       |
| Weight(in kg):                   |                                      | Birth Certificate<br>Number     |                               |       |
| Aadhaar No :                     |                                      | Enrollment Number               |                               |       |
| Father's Name *:                 |                                      |                                 |                               |       |
| Health Provider & ASH            | A Details                            |                                 |                               |       |
| Health Provider Name:            | Select-NA ▼                          | Health Provider<br>Phone:       |                               |       |
| ASHA Name:                       | Select-NA                            | ASHA Phone:                     |                               |       |
|                                  |                                      | Save Details New Entry          |                               |       |
| Search Child Details             |                                      |                                 |                               | _     |
|                                  | 2015-2016 ▼                          | Search:                         | Existing Records   Search     |       |