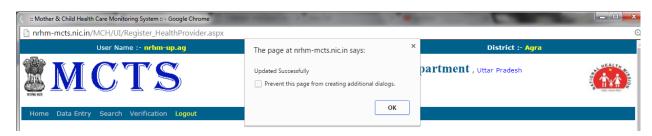

|                               |       |
| Search Child Details             |                                      |                                 |                               | _     |
|                                  | 2015-2016 ▼                          | Search:                         | Existing Records   Search     |       |

Step 6 : Search The existing mother record , which mother phone number you want to update (for click the existing record/Mother ID) and then click  $\underline{search}$  button , then new window open and show the existing mother details



<u>Select</u> the appropriate mother which mother phone number you want to update after that data is fill automatic to the previous page



Step 7: then update the mobile details and then click the save button



Message will display that Updated Successfully