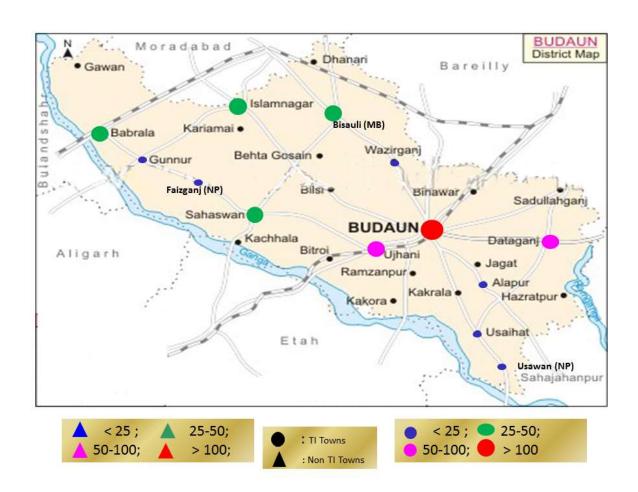

## **City Profile: Badaun**

| Total Population of city (in lakhs)                                 | 1.59285 |
|---------------------------------------------------------------------|---------|
| Slum Population (in lakhs)                                          | 1.06    |
| Slum Population as percentage of urban population                   | 66      |
| Number of Notified Slums                                            | 29      |
| Number of slums not notified                                        | -       |
| No. of Slum Households                                              | 21,200  |
| No. of slums covered under slum improvement programme               |         |
| (BSUP,IDSMT,etc.)                                                   |         |
| Number of slums where households have individual water connections* |         |
| Number of slums connected to sewerage network*                      |         |
| Number of slums having a Primary school                             |         |
| No. of slums having AWC                                             |         |
| No. of slums having primary health care facility                    |         |